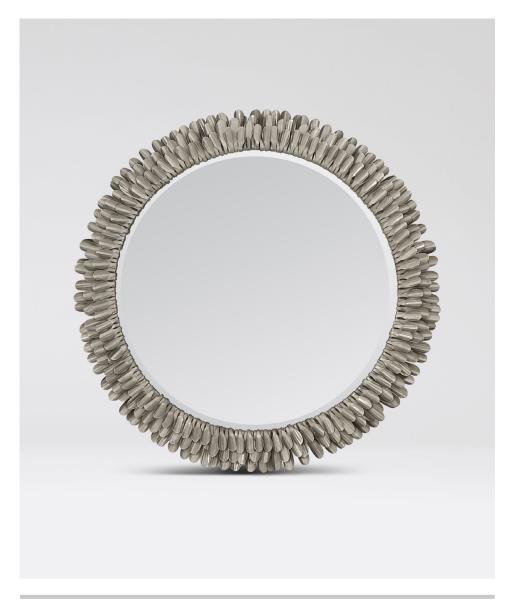

## **ADEM**

Individually cut, molded, and antiquedmetal forms are wrapped around a central mirror creating an effect of metal feathers or manicured leaves.

#### MATERIAL

Steel

#### **DIMENSIONS**

24" D Depth: 2"

#### **REFLECTION AREA**

18" D

### MIRROR TYPE

Beveled

#### FINISH

Tarnished