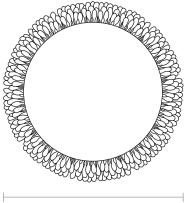

## **ADEM**

Individually cut, molded, and antiquedmetal forms are wrapped around a central mirror creating an effect of metal feathers or manicured leaves.

#### **DIMENSIONS**

24" D Depth: 2"

#### **REFLECTION AREA**

18" D