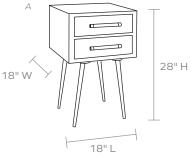

## DIMENSIONS

A. 18"L x 18"W x 28"HB. 30"L x 18"W x 28"H

### WEIGHT

A. 44 lbs B. 66 lbs

This item is handcrafted and may show slight variation in size from one piece to another.