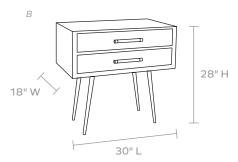

## DIMENSIONS

A. 18"L x 18"W x 28"HB. 30"L x 18"W x 28"H

### WEIGHT

A. 44 lbs B. 66 lbs

This item is handcrafted and may show slight variation in size from one piece to another.