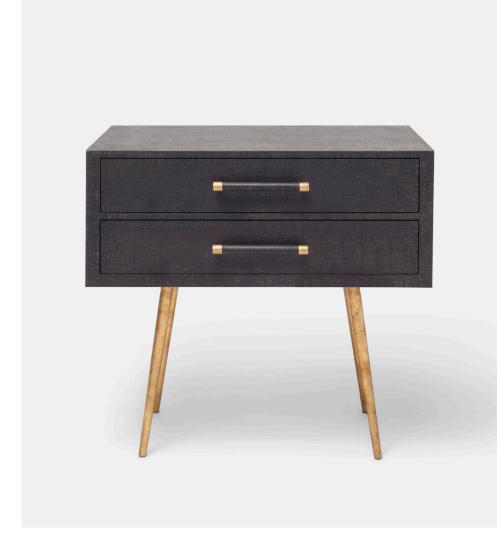

# **ALENE NIGHTSTAND**

The mid-century inspired shape of our Alene pairs perfectly with our faux-linen finish. Two drawers provide ample storage, and tapered metal legs keep the nightstand from feeling bulky. The handles are also covered in faux linen with brass hardware detailing, a thoughtful finishing touch on a piece made for modern design lovers.

### MATERIAL

Faux Linen

## DIMENSIONS

A. 18"L x 18"W x 28"HB. 30"L x 18"W x 28"H