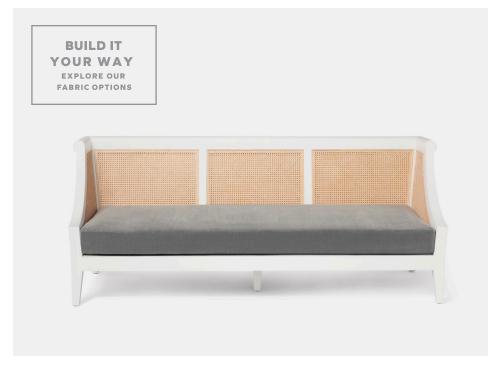

## **AMARO**

Double-paned caning adorns both sides and the entire back panel of our newest sofa, playing down formality while playing up the warmth. Curved arms are an equally inviting feature of this indoor-only sofa. Choose any upholstery from our selection, or your own COM/COL. All in-stock upholstered pieces have an 8-10 week lead time. Shown in Light Gray Mohair.

### FINISH

White Satin

| FABRIC WIDTH | FABRIC REPEAT |         |          |           |           |           |                        |
|--------------|---------------|---------|----------|-----------|-----------|-----------|------------------------|
|              | Plain < 1"    | 1" - 6" | 7" - 14" | 15" - 20" | 21" - 27" | 28" - 36" | Full Width<br>Centered |
| 54"          | 0%            | 15%     | 30%      | 35%       | 40%       | 45%       | 100%                   |