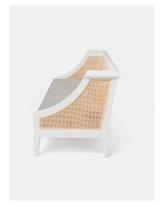

## **AMARO**

Double-paned caning adorns both sides and the entire back panel of our newest sofa, playing down formality while playing up the warmth. Curved arms are an equally inviting feature of this indoor-only sofa. Choose any upholstery from our selection, or your own COM/COL. All in-stock upholstered pieces have an 8-10 week lead time. Shown in Light Gray Mohair.