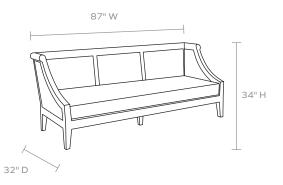

#### **DIMENSIONS**

Overall: 87"W x 32"D x 34"H

Seat Depth: 26"

Seat Height: 17"

Seat Height (without upholstery): 11"

Cushion height may vary from 1/2 to 1 inch