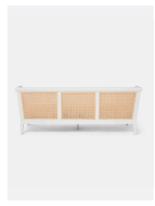

## **AMARO**

Double-paned caning adorns both sides and the entire back panel of our newest sofa, playing down formality while playing up the warmth. Curved arms are an equally inviting feature of this indoor-only sofa. Choose any upholstery from our selection, or your own COM/COL. All in-stock upholstered pieces have an 8-10 week lead time. Shown in Light Gray Mohair.