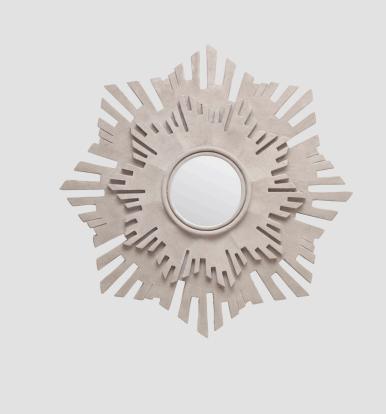

# ANDERS

The Anders puts an industrial twist on the popular starburst shape. The layered rays resemble gears and because it's crafted from concrete, this mirror will complement a rustic setting indoors or out.

### MATERIAL

Reconstituted Stone\*

DIMENSIONS

38"D Depth: 2"

**REFLECTION AREA** Diameter: 10"