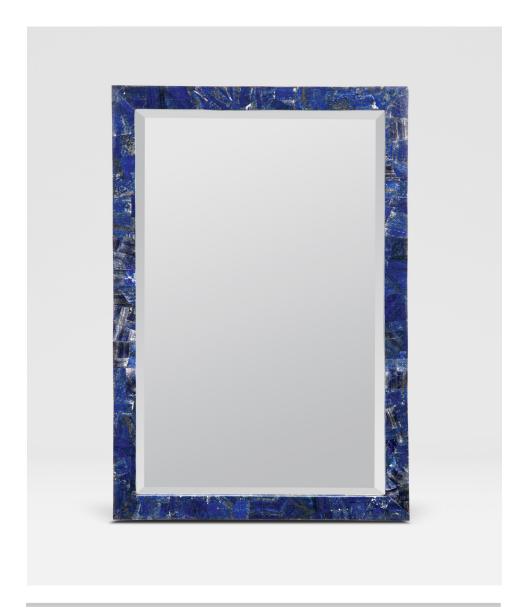

# **ANDRE**

Lapis lazuli is a semiprecious stone prized since antiquity for its intense blue color.

# MATERIAL

Lapis

# **DIMENSIONS**

26"W x 38"H Depth: 1"

#### **REFLECTION AREA**

22"W x 34"H

# MIRROR TYPE

Beveled

# **FINISH**

Blue