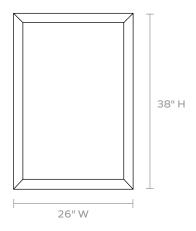

# **MADE GOODS**



# **ANDRE**

Lapis lazuli is a semiprecious stone prized since antiquity for its intense blue color.

# MATERIAL

Lapis

# **DIMENSIONS**

26"W x 38"H Depth: 1"

#### **REFLECTION AREA**

22"W x 34"H

# **TYPE OF HARDWARE**

D Ring

Our mirrors are designed to be hung by a professional, usually by wire. Actual hanging specifics vary on a case by case basis and depend on several variables, including the mirror weight and wall type. Incorrect hanging can result in damage to the mirror or the wall. Made Goods is not responsible for damage due to incorrect hanging of our pieces.

# HANGING ORIENTATION

Portrait/Landscape

# WEIGHT

30 lbs

# MIRROR TYPE

Beveled

# **FINISH**



Blue