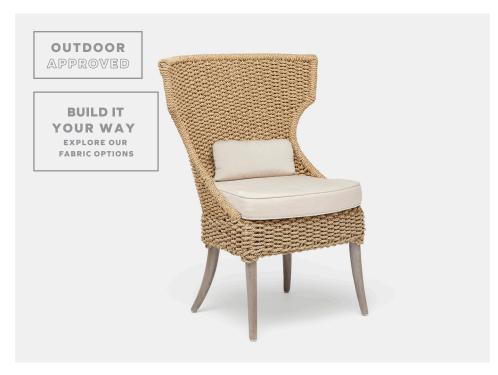

# ARLA DINING CHAIR

Dining version of our popular Arla lounge chair. Cushion comes upholstered in our base fabric, Alsek Ivory. Upgrade fabrics available. All in-stock upholstered pieces have an 2-3 week lead time.

#### MATERIAL

Twisted Faux Rope\*

#### **DIMENSIONS**

Overall: 30"W x 27"D x 40"H

Seat Depth: 19" Seat Height: 20"

Seat Height (without cushion): 18"

Cushion height may vary from 1/2 to 1 inch

### FINISH

Natural

40" H

| FABRIC WIDTH | FABRIC REPEAT |     |     |           |     |     |                        |
|--------------|---------------|-----|-----|-----------|-----|-----|------------------------|
| 54"          | Plain < 1"    |     |     | 15" - 20" |     |     | Full Width<br>Centered |
|              | 0%            | 15% | 30% | 35%       | 40% | 45% | 100%                   |