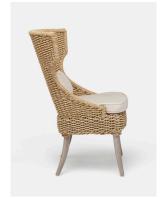

# ARLA DINING CHAIR

Dining version of our popular Arla lounge chair. Cushion comes upholstered in our base fabric, Alsek Ivory. Upgrade fabrics available. All in-stock upholstered pieces have an 2-3 week lead time.

#### MATERIAL

Twisted Faux Rope\*

#### **DIMENSIONS**

Overall: 30"W x 27"D x 40"H

Seat Depth: 19" Seat Height: 20"

Seat Height (without cushion): 18"

Cushion height may vary from 1/2 to 1 inch