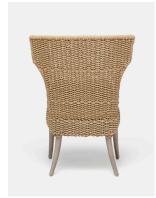

# ARLA DINING CHAIR

Dining version of our popular Arla lounge chair. Cushion comes upholstered in our base fabric, Alsek Ivory. Upgrade fabrics available. All in-stock upholstered pieces have an 2-3 week lead time.

#### MATERIAL

Twisted Faux Rope\*

#### **DIMENSIONS**

Overall: 30"W x 27"D x 40"H

Seat Depth: 19" Seat Height: 20"

Seat Height (without cushion): 18"

Cushion height may vary from 1/2 to 1 inch