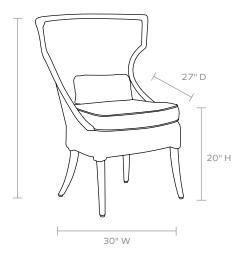

#### **DIMENSIONS**

Overall: 30"W x 27"D x 40"H

Seat Depth: 19" Seat Height: 20"

Seat Height (without cushion): 18"

Cushion height may vary from 1/2 to 1 inch