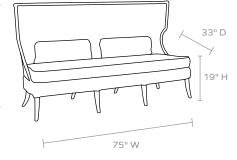

#### DIMENSIONS

Overall: 75"W x 33"D x 44"H Seat Depth: 25" Seat Height: 19" Seat Height (without cushion): 15" Cushion height may vary from 1/2 to 1 inch