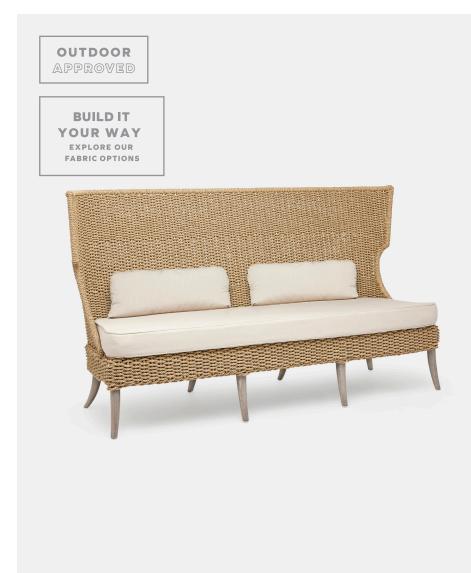

# **ARLA SOFA**

Our faux rope high-back sofa is laid-back and refined. Cushion comes upholstered in our base fabric, Alsek White. Upgrade fabrics available. All in-stock upholstered pieces have an 2-3 week lead time.

### MATERIAL

Twisted Faux Rope\*

#### DIMENSIONS

Overall: 75"W x 33"D x 44"H Seat Depth: 25" Seat Height: 19" Seat Height (without cushion): 15" Cushion height may vary from 1/2 to 1 inch