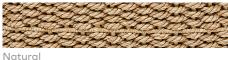

pe high-back sofa is laid-back and refined. Cushion comes upholstered in our base fabric, Alsek White. Upgrade fabrics available. All in-stock upholstered pieces have an 2-3 week lead time.

### MATERIAL

Twisted Faux Rope\*

#### DIMENSIONS

Overall: 75"W x 33"D x 44"H Seat Depth: 25" Seat Height: 19" Seat Height (without cushion): 15" Cushion height may vary from 1/2 to 1 inch

#### UPHOLSTERY INFORMATION

Types of Fabric: Can be upholstered with our outdoor fabric options or COM/COL.

### COM YARDAGE REQUIREMENT

Solid: Requires 9 Yards Pattern: Yardage amount may vary depending on pattern orientation and pattern repeat. Please call for quote.

This item is handcrafted and may show slight variation in size from one piece to another.

\*Not suitable for freezing temperatures

## FINISH







|  | FA | BR | IC | wı | DT | н |
|--|----|----|----|----|----|---|
|--|----|----|----|----|----|---|

| ABRIC WIDTH |                  |                | FA              | BRIC REPE        | АТ               |                  |                                |
|-------------|------------------|----------------|-----------------|------------------|------------------|------------------|--------------------------------|
| 54"         | Plain < 1"<br>0% | 1" - 6"<br>15% | 7" - 14"<br>30% | 15" - 20"<br>35% | 21" - 27"<br>40% | 28" - 36"<br>45% | Full Width<br>Centered<br>100% |