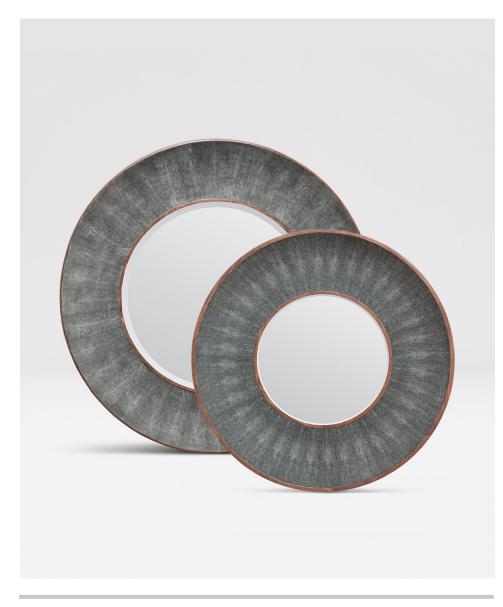

# **ARMOND**

The Armond's wide frame and concave shape bring out the impressive pattern of its faux-shagreen finish. The metal trim pairs well with the snow-white material. The sycamore or walnut trim tastefully highlights the material—a sophisticated statement.

#### **DIMENSIONS**

A. 38"D

Depth: 4"

B. 50"D

Depth: 5"

#### **REFLECTION AREA**

A. 20"D

B. 31" D

## MIRROR TYPE

Beveled

#### **FINISHES & MATERIALS**

Cool Gray Realistic Faux Shagreen/Walnut Veneer

Sand Realistic Faux Shagreen/Sycamore Veneer

Snow Realistic Faux Shagreen/Silver Metal

Black Realistic Faux Shagreen/Silver Metal