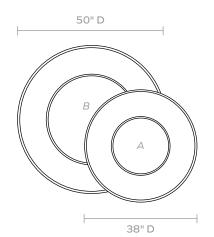

designed to be hung by a professional, usually by wire. Actual hanging specifics vary on a case by case basis and depend on several variables, including the mirror weight and wall type. Incorrect hanging can result in damage to the mirror or the wall. Made Goods is not responsible for damage due to incorrect hanging of our pieces.

### WEIGHT

A. 21 lbs

B. 46 lbs

## MIRROR TYPE

Beveled

#### **FINISHES & MATERIALS**



Cool Gray Realistic Faux Shagreen/Walnut Veneer



Sand Realistic Faux Shagreen/Sycamore Veneer



Snow Realistic Faux Shagreen/Silver Metal

Black Realistic Faux Shagreen/Silver Metal



Sand Realistic Faux Shagreen/Brass Metal

Veneer



Dark Mushroom Realistic Faux Shagreen/Walnut

Snow Realistic Faux Shagreen/Brass Metal



Black Realistic Faux Shagreen/Brass Metal