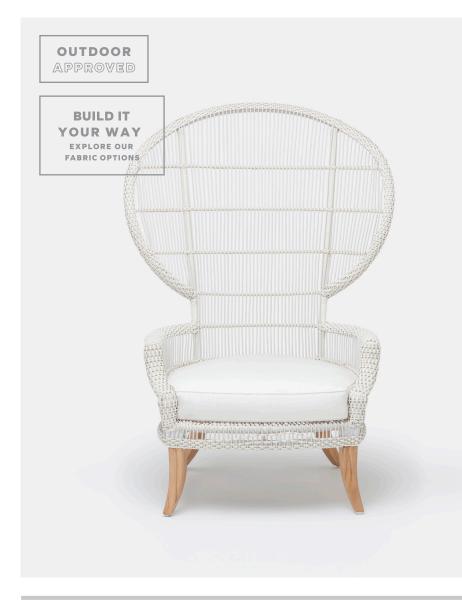

## AURORA LOUNGE CHAIR

A white outdoor cushion and teak legs make a bold statement. Cushion comes upholstered in our base fabric, Alsek White. Upgrade fabrics available. All in-stock upholstered pieces have an 2-3 week lead time.

### MATERIAL

Faux Rattan

#### **FINISHES & MATERIALS**

White Faux Rattan/Dark Teak

Natural Faux Rattan/Light Teak

| FABRIC WIDTH | FABRIC REPEAT |         |          |           |           |           |                        |
|--------------|---------------|---------|----------|-----------|-----------|-----------|------------------------|
|              | Plain < 1"    | 1" - 6" | 7" - 14" | 15" - 20" | 21" - 27" | 28" - 36" | Full Width<br>Centered |
| 54"          | 0%            | 15%     | 30%      | 35%       | 40%       | 45%       | 100%                   |