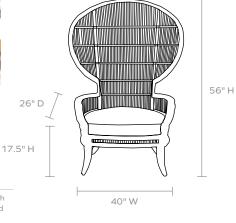

#### DIMENSIONS

40"W x 26"D x 56"H Arm Height: 23" Seat Depth: 24" Seat Height: 17.5" Seat Height (without cushion): 13" Cushion height may vary from 1/2 to 1 inch