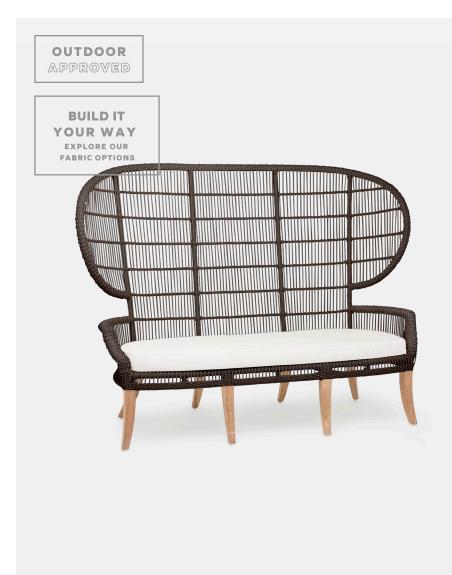

# AURORA SOFA

Create perpetual resort life with this faux rattan sofa. Cushion comes upholstered in our base fabric, Alsek White.

## **FINISHES & MATERIALS**

White Faux Rattan/Dark Teak

Vintage Gray Faux Rattan/Dark Teak

| FABRIC WIDTH | FABRIC REPEAT |         |     |           |     |     |                        |
|--------------|---------------|---------|-----|-----------|-----|-----|------------------------|
| 54"          | Plain < 1"    | 1" - 6" |     | 15" - 20" |     |     | Full Width<br>Centered |
|              | 0%            | 15%     | 30% | 35%       | 40% | 45% | 100%                   |