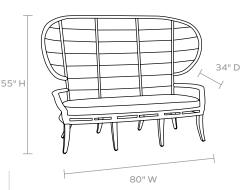

## DIMENSIONS

Overall: 80"W x 34"D x 55"H Arm Height: 23.40" Seat Depth: 23.60" Seat Height: 18.9" Seat Height (without cushion): 15" Cushion height may vary from 1/2 to 1 inch