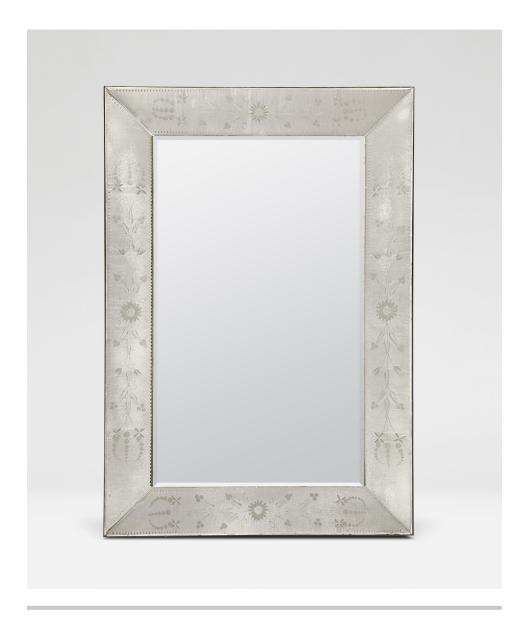

# **BABETTE**

Make a feminine statement with this sweet, sophisticated piece. The Babette's highlight is its border: a delicately etched and antiqued Venetian-style mirror.

### MATERIAL

Mirror

#### **DIMENSIONS**

26"W x 38"H Depth: 1"

#### **REFLECTION AREA**

18"W x 30"H

#### **MIRROR TYPE**

Beveled

### **FINISH**

Antiqued