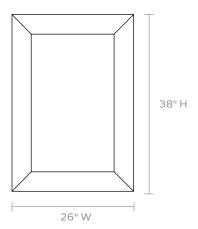

MADE GOODS**



# **BABETTE**

Make a feminine statement with this sweet, sophisticated piece. The Babette's highlight is its border: a delicately etched and antiqued Venetian-style mirror.

### MATERIAL

Mirror

#### **DIMENSIONS**

26"W x 38"H Depth: 1"

#### **REFLECTION AREA**

18"W x 30"H

### **TYPE OF HARDWARE**

D Ring

Our mirrors are designed to be hung by a professional, usually by wire. Actual hanging specifics vary on a case by case basis and depend on several variables, including the mirror weight and wall type. Incorrect hanging can result in damage to the mirror or the wall. Made Goods is not responsible for damage due to incorrect hanging of our pieces.

# HANGING ORIENTATION

Portrait/Landscape

## WEIGHT

43lbs

#### **MIRROR TYPE**

Beveled

### **FINISH**



Antiqued