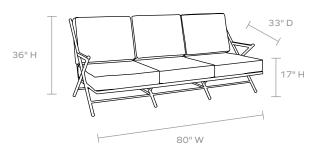

### DIMENSIONS

Overall: 80"W x 33"D x 36"H

Arm Height: 23" Seat Depth: 30" Seat Height: 17"

Seat Height (without cushion): 11"

Cushion height may vary from 1/2 to 1 inch