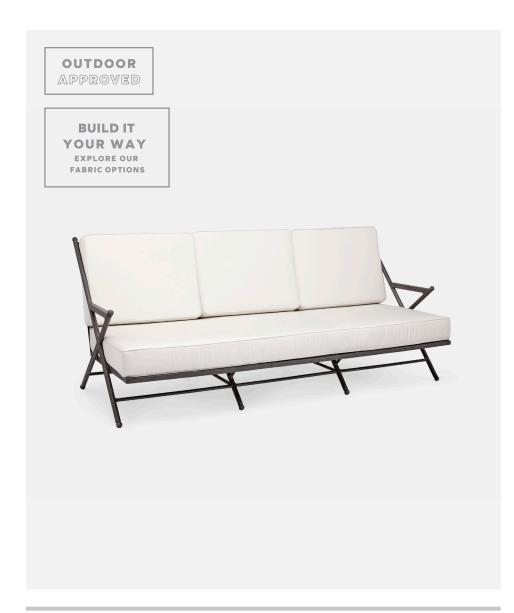

# **BALTA SOFA**

Classic and clean. Cushion comes upholstered in our base fabric, Alsek White. Upgrade fabrics available. All in-stock upholstered pieces have a 2–3 week lead time.

### DIMENSIONS

Overall: 80"W x 33"D x 36"H

Arm Height: 23" Seat Depth: 30" Seat Height: 17"

Seat Height (without cushion): 11"

Cushion height may vary from 1/2 to 1 inch