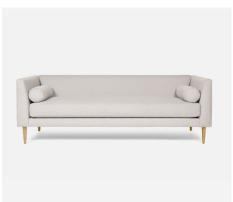

## **BAY SOFA**

The Bay is wrapped in your choice of upholstery (except for Marano and Jullan) with custom designed legs that also elevate the design above the standard. We are proud to say this piece is fully made in the USA using high-end upholstery, kiln-dried wood, and hand-tied construction. All in-stock upholstered pieces have a 8-10 week lead time.

#### DIMENSIONS

84"W x 32"D x 29"H Arm Height: 29"