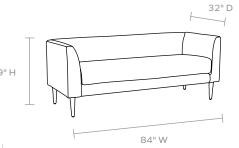

he design above the standard. We are proud to say this piece is fully made in the USA using high-end upholstery, kiln-dried wood, and hand-tied construction. All in-stock upholstered pieces have a 8-10 week lead time.

#### DIMENSIONS

84"W x 32"D x 29"H Arm Height: 29"

#### **UPHOLSTERY INFORMATION**

Types of Fabric: Can be upholstered with our fabric/leather\* options or COM/COL.

#### COM YARDAGE REQUIREMENT

Solid: Requires 14 Yards

Pattern: Yardage amount may vary depending on pattern orientation and pattern repeat. Please call for quote.

This item is handcrafted and may show slight variation in size from one piece to another.

\*Not available in Marano and Jullan.

### **LEG FINISHES & MATERIALS**



Antiqued Silver Textured Metal



Gold Textured Metal



Bronze Textured Metal



| FABRIC WIDTH | FABRIC REPEAT    |                |                 |                  |                  |                  |                                |
|--------------|------------------|----------------|-----------------|------------------|------------------|------------------|--------------------------------|
| 54"          | Plain < 1"<br>0% | 1" - 6"<br>15% | 7" - 14"<br>30% | 15" - 20"<br>35% | 21" - 27"<br>40% | 28" - 36"<br>45% | Full Width<br>Centered<br>100% |