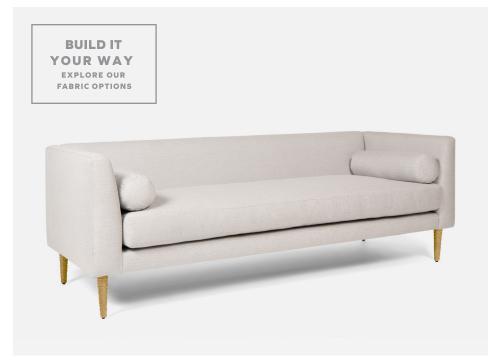

## **BAY SOFA**

The Bay is wrapped in your choice of upholstery (except for Marano and Jullan) with custom designed legs that also elevate the design above the standard. We are proud to say this piece is fully made in the USA using high-end upholstery, kiln-dried wood, and hand-tied construction. All in-stock upholstered pieces have a 8-10 week lead time.

#### DIMENSIONS

84"W x 32"D x 29"H Arm Height: 29"