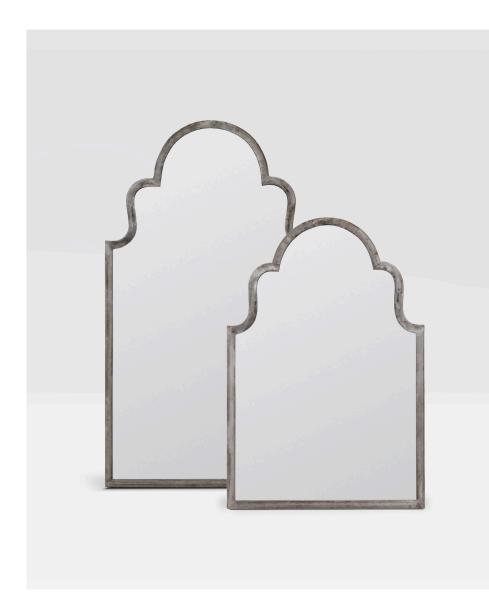

## BENNETT

The aged steel finish creates the border of the Bennett, adding a touch of masculinity to a curved PallaDn shape. The mirror strikes a gorgeous balance with its soft silhouette and bold finish.

#### DIMENSIONS

A. 26"W x 38"HB. 30"W x 52"HDepth: 1"

### **REFLECTION AREA**

A. 24"W x 36"HB. 28"W x 50"H

**TYPE OF HARDWARE** Keyhole

Our mirrors are designed to be hung by a professional, usually by wire. Actual hanging specifics vary on a case by case basis and depend on several variables, including the mirror weight and wall type. Incorrect hanging can result in damage to the mirror or the wall. Made Goods is not responsible for damage due to incorrect hanging of our pieces.