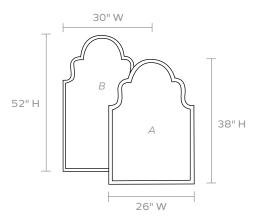

#### DIMENSIONS

A. 26"W x 38"HB. 30"W x 52"HDepth: 1"

### **REFLECTION AREA**

A. 24"W x 36"HB. 28"W x 50"H

**TYPE OF HARDWARE** Keyhole

Our mirrors are designed to be hung by a professional, usually by wire. Actual hanging specifics vary on a case by case basis and depend on several variables, including the mirror weight and wall type. Incorrect hanging can result in damage to the mirror or the wall. Made Goods is not responsible for damage due to incorrect hanging of our pieces.