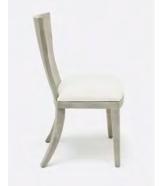

## **BLAIR**

The Blair is simple elegance incarnate. A solid wood chair completely covered in faux shagreen, letting the material's natural pattern take center stage. Comes with a cushion that you can upholster in any of our fabrics, or your own COM/COL. Shown in Liard Rose Water Cotton Velvet. All in-stock upholstered pieces have a 6-8 week lead time.

#### **DIMENSIONS**

20"W X 22"D X 36"H Seat Depth: 17" Seat Height: 20"

Cushion height may vary from 1/2 to 1 inch