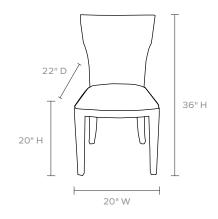

#### **DIMENSIONS**

20"W X 22"D X 36"H Seat Depth: 17" Seat Height: 20"

Cushion height may vary from 1/2 to 1 inch