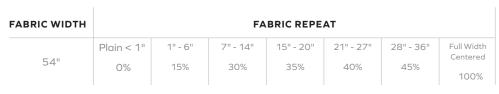

#### COM YARDAGE REQUIREMENT

Solid: Requires 1 Yard

Pattern: Yardage amount may vary depending on pattern orientation and pattern repeat. Please call for quote.