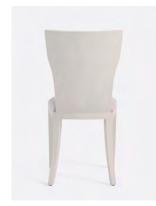

## **BLAIR**

The Blair is simple elegance incarnate. A solid wood chair completely covered in faux shagreen, letting the material's natural pattern take center stage. Comes with a cushion that you can upholster in any of our fabrics, or your own COM/COL. Shown in Liard Rose Water Cotton Velvet. All in-stock upholstered pieces have a 6-8 week lead time.

#### MATERIAL

Vintage Faux Shagreen