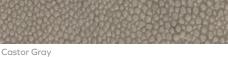

al pattern take center stage. Comes with a cushion that you can upholster in any of our fabrics, or your own COM/COL. Shown in Liard Rose Water Cotton Velvet. All in-stock upholstered pieces have a 6-8 week lead time.

#### MATERIAL

Vintage Faux Shagreen

#### **DIMENSIONS**

20"W X 22"D X 36"H Seat Depth: 17" Seat Height: 20"

Cushion height may vary from 1/2 to 1 inch

#### **UPHOLSTERY INFORMATION**

Types of Fabric: Can be upholstered with our fabric/leather options or COM/COL.

#### COM YARDAGE REQUIREMENT

Solid: Requires 1 Yard

Pattern: Yardage amount may vary depending on pattern orientation and pattern repeat. Please call for quote.

### WEIGHT

19 lbs

This item is handcrafted and may show slight variation in size from one piece to another.

#### FINISHES







French Gray





Castor Gray



Pristine