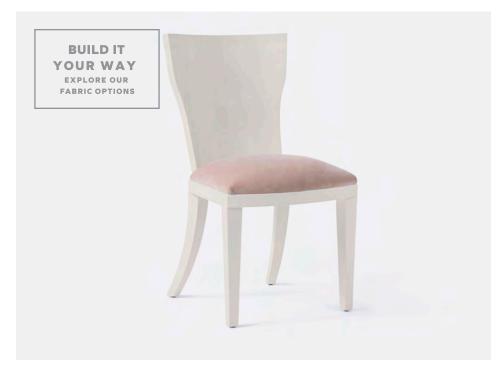

## **BLAIR**

The Blair is simple elegance incarnate. A solid wood chair completely covered in faux shagreen, letting the material's natural pattern take center stage. Comes with a cushion that you can upholster in any of our fabrics, or your own COM/COL. Shown in Liard Rose Water Cotton Velvet. All in-stock upholstered pieces have a 6-8 week lead time.

#### MATERIAL

Vintage Faux Shagreen

#### **DIMENSIONS**

20"W X 22"D X 36"H Seat Depth: 17" Seat Height: 20"

Cushion height may vary from 1/2 to 1 inch