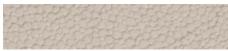

material's natural pattern take center stage. Comes with a cushion that you can upholster in any of our fabrics, or your own COM/COL. Shown in Liard Rose Water Cotton Velvet. All in-stock upholstered pieces have a 6-8 week lead time.

#### MATERIAL

Vintage Faux Shagreen

#### **DIMENSIONS**

20"W X 22"D X 36"H Seat Depth: 17" Seat Height: 20"

Cushion height may vary from 1/2 to 1 inch

#### **UPHOLSTERY INFORMATION**

Types of Fabric: Can be upholstered with our fabric/leather options or COM/COL.

#### COM YARDAGE REQUIREMENT

Solid: Requires 1 Yard

Pattern: Yardage amount may vary depending on pattern orientation and pattern repeat. Please call for quote.

### WEIGHT

19 lbs

This item is handcrafted and may show slight variation in size from one piece to another.

#### FINISHES







French Gray





Castor Gray



Pristine