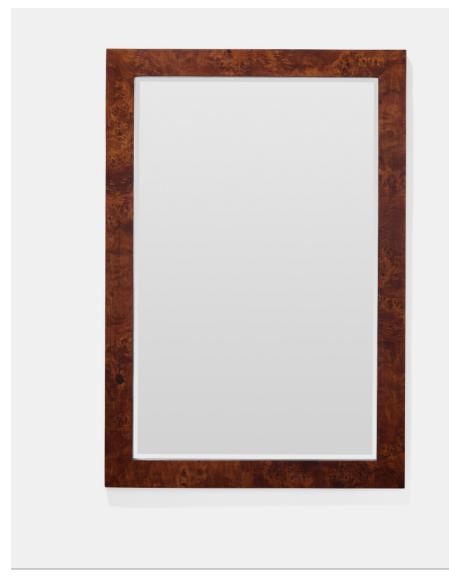

# **BRADLEY**

Our rectangular Bradley mirror is made from uniquely contrasting mappa burl and exudes simple sophistication.

# MATERIAL

Mappa Burl

# **DIMENSIONS**

- A. 26"W x 38"H Depth: 1"
- B. 30"W x 40"H Depth: 1"

#### **REFLECTION AREA**

- A. 21"W x 33"H
- B. 25"W x 35"H