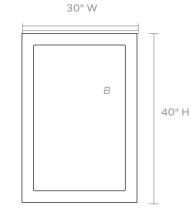

# **DIMENSIONS**

- A. 26"W x 38"H Depth: 1"
- B. 30"W x 40"H Depth: 1"

#### **REFLECTION AREA**

- A. 21"W x 33"H
- B. 25"W x 35"H