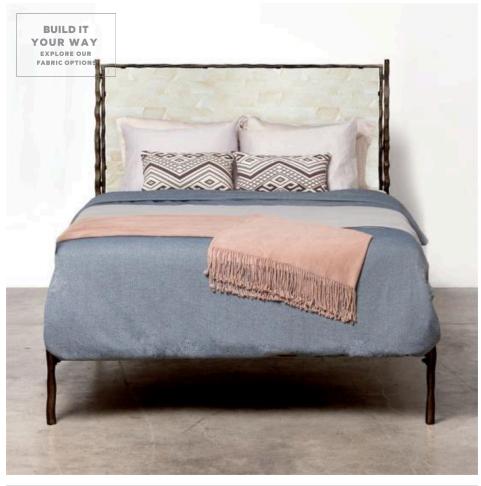

# **BRENNAN BED**

FURBRENNQNNPBZBA-WH MG015520

BRENNAN, Bed, Queen, No Canopy, 62"Wx82"Lx56"H, Bronze Twisted Iron/Bassac Polar White.

Classic and modern, set your bedroom with our statement Brennan Bed. Twisted iron provides an intriguing textural depth, and unique variation in marks that will develop a lovely patina over time. All upholstered headboards are made with buttontufting.

#### **MATERIAL**

Twisted Iron

## **HEADBOARD UPHOLSTERY STYLE**

Tufted with buttons