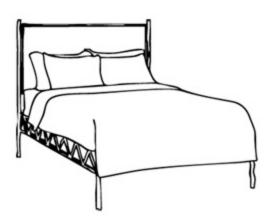

# **BRENNAN BED**

FURBRENNQNNPBZBA-WH MG015520

BRENNAN, Bed, Queen, No Canopy, 62"Wx82"Lx56"H, Bronze Twisted Iron/Bassac Polar White.

Classic and modern, set your bedroom with our statement Brennan Bed. Twisted iron provides an intriguing textural depth, and unique variation in marks that will develop a lovely patina over time. All upholstered headboards are made with buttontufting.

### **DIMENSIONS**

QUEEN: 82"L x 62"W x 56"H

## **ADDITIONAL DIMENSIONS**

CAL KING: 86"L x 74"W x 56"H KING: 82"L x 78"W x 56"H