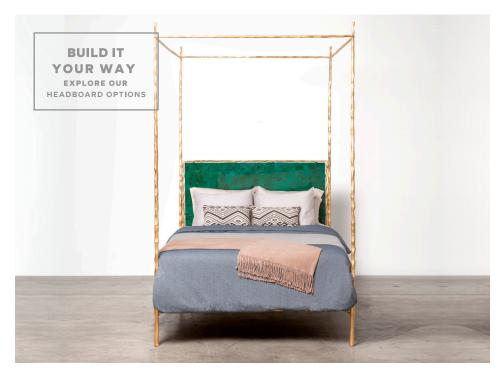

## **BRENNAN TALL CANOPY BED**

Nothing is more dramatic than a beautifully finished canopy bed! Twisted iron gives the bed an intriguing textural depth, and unique variation in marks that will develop a lovely patina over time. All upholstered headboards are made with button-tufting.

#### MATERIAL

Twisted Iron

#### **DIMENSIONS**

Queen: 82"L x 62"W x 102"H King: 82"L x 78"W x 102"H Cal King: 86"L x 74"W x 102"H

Headboard Height: 55"H

Height from Bottom of Headboard to Floor: 28"

Height from Slats to Floor: 11.75" Height from Slats to Top of Rail: 7"

### **FINISHES**

Distressed Gold Leaf

| FABRIC WIDTH | FABRIC REPEAT |         |          |           |           |           |            |
|--------------|---------------|---------|----------|-----------|-----------|-----------|------------|
|              | Plain < 1"    | 1" - 6" | 7" - 14" | 15" - 20" | 21" - 27" | 28" - 36" | Full Width |
| 54"          | 0%            | 15%     | 30%      | 35%       | 40%       | 45%       | Centered   |
|              |               |         |          |           |           |           | 100%       |