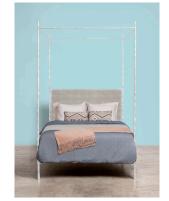

## **BRENNAN TALL CANOPY BED**

Nothing is more dramatic than a beautifully finished canopy bed! Twisted iron gives the bed an intriguing textural depth, and unique variation in marks that will develop a lovely patina over time. All upholstered headboards are made with button-tufting.

#### MATERIAL

Twisted Iron

#### **DIMENSIONS**

Queen: 82"L x 62"W x 102"H King: 82"L x 78"W x 102"H Cal King: 86"L x 74"W x 102"H

Headboard Height: 55"H

Height from Bottom of Headboard to Floor: 28"

Height from Slats to Floor: 11.75" Height from Slats to Top of Rail: 7"

White