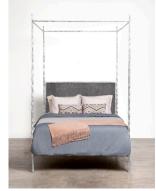

## **BRENNAN TALL CANOPY BED**

Nothing is more dramatic than a beautifully finished canopy bed! Twisted iron gives the bed an intriguing textural depth, and unique variation in marks that will develop a lovely patina over time. All upholstered headboards are made with button-tufting.

#### MATERIAL

Twisted Iron

#### **DIMENSIONS**

Queen: 82"L x 62"W x 102"H King: 82"L x 78"W x 102"H Cal King: 86"L x 74"W x 102"H

Headboard Height: 55"H

Height from Bottom of Headboard to Floor: 28"

Height from Slats to Floor: 11.75" Height from Slats to Top of Rail: 7"

White