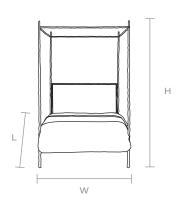

#### **DIMENSIONS**

Queen: 82"L x 62"W x 102"H King: 82"L x 78"W x 102"H Cal King: 86"L x 74"W x 102"H

Headboard Height: 55"H

Height from Bottom of Headboard to Floor: 28"

Height from Slats to Floor: 11.75" Height from Slats to Top of Rail: 7"