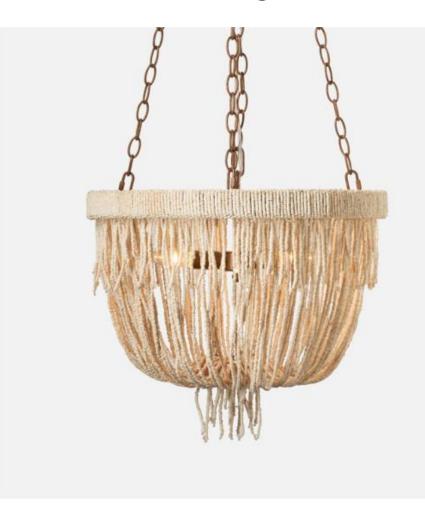

## CARMEN **CHANDELIER**

CHACARMEN1916NT MG026293

CARMEN, #DNR#, 19"Dx16"H, Natural/Gold, Coco/Wood Beads.

Loops of coco beads, in a flirty, draped silhouette, meet in a tassel of swaying fringe. It□s also available as a semi-flush ceiling mount for entryways and smaller spaces in both Natural and Bronze.

### MATERIAL

Wood Beads/Metal

DIMENSIONS 19"D x 16"H

**ADDITIONAL DIMENSIONS** 30"D x 29"H

**HEIGHT (NO CHAIN)** 16

**OVERALL DIAMETER** 19

ADDITIONAL CHAIN AVAILABLE No

VARIATION TO BE EXPECTED No