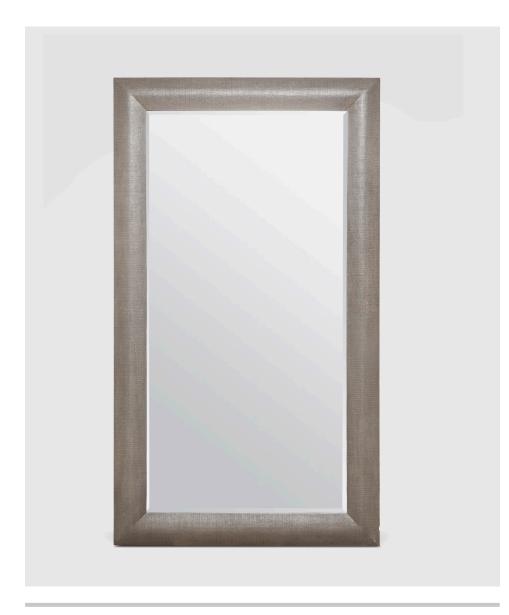

# **CARTER**

A wide, rounded, raffia-covered frame makes the simple, rectangular Carter an in-demand piece. With its large size and classic shape, this versatile mirror can open up any space.

#### MATERIAL

Faux Raffia

### **DIMENSIONS**

48"W x 84"H Depth: 2"

#### **REFLECTION AREA**

36"W x 72"H

#### **MIRROR TYPE**

Beveled