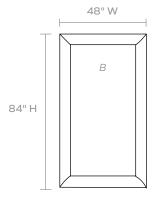

ER**

A wide, rounded, raffia-covered frame makes the simple, rectangular Carter an in-demand piece. With its large size and classic shape, this versatile mirror can open up any space.

#### MATERIAL

Faux Raffia

### **DIMENSIONS**

48"W x 84"H Depth: 2"

#### **REFLECTION AREA**

36"W x 72"H

#### **TYPE OF HARDWARE**

D Ring

Our mirrors are designed to be hung by a professional, usually by wire. Actual hanging specifics vary on a case by case basis and depend on several variables, including the mirror weight and wall type. Incorrect hanging can result in damage to the mirror or the wall. Made Goods is not responsible for damage due to incorrect hanging of our pieces.

## HANGING ORIENTATION

Portrait/Landscape

### WEIGHT

115 lbs

#### **MIRROR TYPE**

Beveled

#### **FINISHES**