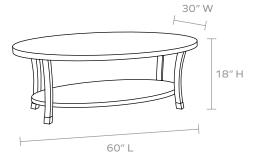

#### **DIMENSIONS**

52"L x 30"W x 18"H Shelf height: 12"

This item is handcrafted and may show slight variation in size from one piece to another.