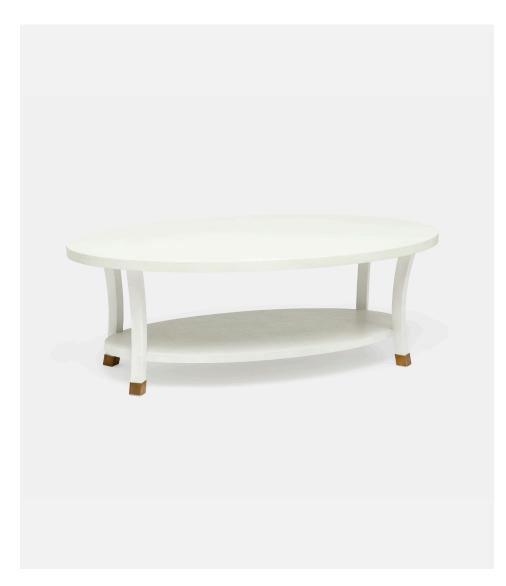

# **CATERINA**

Oval silhouettes are having a moment, and our Caterina fits that trend while simultaneously being a timeless piece. Curved legs give it a feminine touch, faux raffia adds texture to the surface, and a bottom shelf provides plenty of storage. It's the kind of coffee table that can center a room's design. Available in two shades of white, including our brand new Moon White finish.

## MATERIAL

Faux Raffia

### **FINISHES**

Moon White Pristine