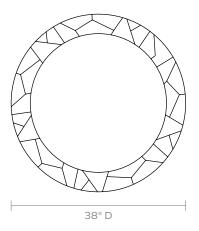

ing geometric texture. This graphic piece, in White or Rustic Bronze, is highly functional above a console, in an entryway, or to open up a living space

#### MATERIAL

Concrete\*

# **DIMENSIONS**

38"D

Outter Profile: 3"

#### **REFLECTION AREA**

30"D

## TYPE OF HARDWARE

D Ring

Our mirrors are designed to be hung by a professional, usually by wire. Actual hanging specifics vary on a case by case basis and depend on several variables, including the mirror weight and wall type. Incorrect hanging can result in damage to the mirror or the wall. Made Goods is not responsible for damage due to incorrect hanging of our pieces.

# WEIGHT

30 lbs

# MIRROR TYPE

Normal

\*Concrete material naturally distresses. Minor cracks and imperfections are to be expected.

### FINISH



Rustic Bronze