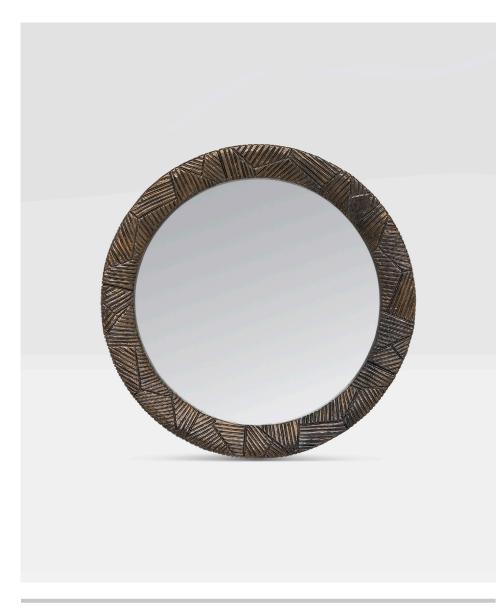

# **COLTON**

Subtle artistry elevates this versatile mirror. The Colton's concrete frame is etched with a linear pattern, creating geometric texture. This graphic piece, in White or Rustic Bronze, is highly functional above a console, in an entryway, or to open up a living space