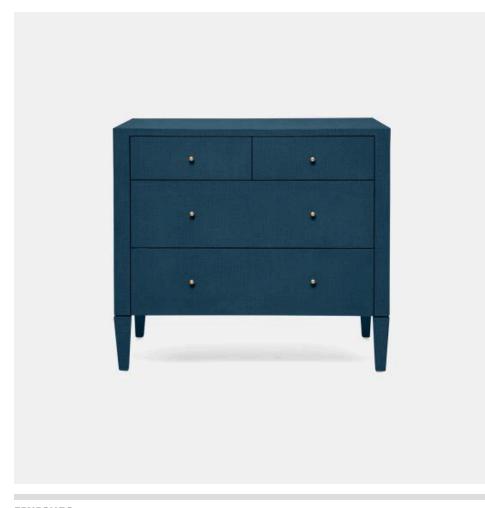

# CONRAD 36 INCH DRESSER

FURCONRADDRSMRFNV MG064315

CONRAD, Dresser, Vintage Navy, 36"Lx18"Wx32"H, Faux Raffia.

Our top-selling Conrad collection is now available in glamorous, gold-hued Champagne faux raffia. Matched in grandeur by proportions both sensible and modern, it will truly illuminate whatever space it's in. Drawers are lined with wood.

#### **MATERIAL**

Faux Raffia

#### **DIMENSIONS**

36"L x 18"W x 32"H

#### **CLEARANCE**

8"

**NUMBER OF DRAWERS** 

4

**NUMBER OF KNOBS** 

6

**ADJUSTABLE SHELVES** 

No