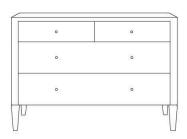

# CONRAD 36 INCH DRESSER

FURCONRADDRSMRFNV MG064315

CONRAD, Dresser, Vintage Navy, 36"Lx18"Wx32"H, Faux Raffia.

Our top-selling Conrad collection is now available in glamorous, gold-hued Champagne faux raffia. Matched in grandeur by proportions both sensible and modern, it will truly illuminate whatever space it's in. Drawers are lined with wood.

#### **DIMENSIONS**

36"L x 18"W x 32"H

#### **CLEARANCE**

8"

**NUMBER OF DRAWERS** 

4

**NUMBER OF KNOBS** 

6

**ADJUSTABLE SHELVES** 

No