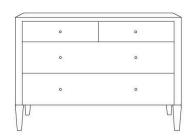

# CONRAD 48 INCH DRESSER

FURCONRADDRRFNV MG064327

CONRAD, Dresser, Vintage Navy, 48"Lx20"Wx34"H, Faux Raffia.

Our top-selling Conrad collection is now available in glamorous, gold-hued Champagne faux raffia. Matched in grandeur by proportions both sensible and modern, it will truly illuminate whatever space it's in. Drawers are lined with wood.

# **DIMENSIONS**

48"L x 20"W x 34"H

#### **CLEARANCE**

8"

**NUMBER OF DRAWERS** 

4

**NUMBER OF KNOBS** 

6

**ADJUSTABLE SHELVES** 

No