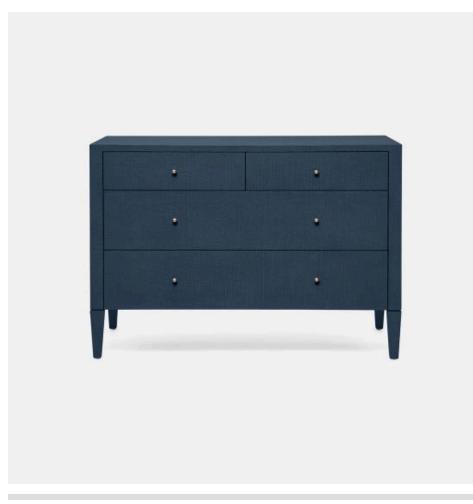

# CONRAD 48 INCH DRESSER

FURCONRADDRRFNV MG064327

CONRAD, Dresser, Vintage Navy, 48"Lx20"Wx34"H, Faux Raffia.

Our top-selling Conrad collection is now available in glamorous, gold-hued Champagne faux raffia. Matched in grandeur by proportions both sensible and modern, it will truly illuminate whatever space it's in. Drawers are lined with wood.

# **DIMENSIONS**

48"L x 20"W x 34"H

#### **CLEARANCE**

8"

**NUMBER OF DRAWERS** 

4

**NUMBER OF KNOBS** 

6

**ADJUSTABLE SHELVES** 

No