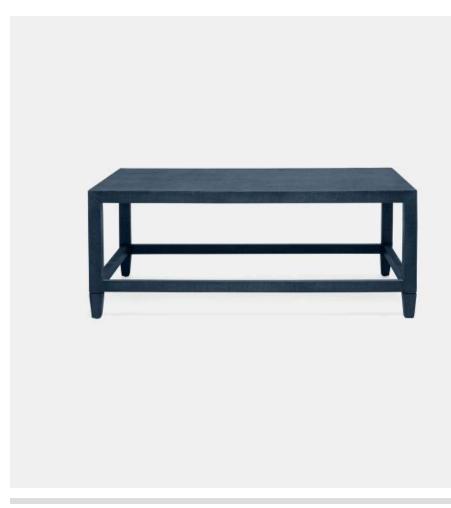

# CONRAD COFFEE TABLE

FURCONRADCFRFNV MG064319

CONRAD, Coffee Table, Vintage Navy, 48"Lx27"Wx19"H, Faux Raffia.

The slight sheen of the hand-cast, raffia-like resin finish of our Conrad collection adds a hint of glamour to an otherwise natural-looking piece. It's a material much more durable and refined than the actual woven fabric. With unique proportions both sensible and modern, the Conrad is also available as a dresser, nightstand, console, and desk.