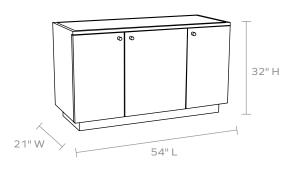

# **CORNELIUS**

This Matte Gold buffet is a stunning showstopper. The detailed recessed pattern of the Cornelius is inspired by Barcelona's Gaudi-designed street tiles, or panots. These Catalan tiles make strolling along the city's Passeig de Gràcia an artful experience; as a design element on this buffet they make any environment feel inspired. Media cutouts add to the piece's functionality, making it a lively addition to a bedroom, living room, or media room.

# MATERIAL

Metal

### **DIMENSIONS**

54"L x 21"W x 32"H

### INTERIOR

- 3 Fixed Shelves
- 3 Compartments with 3 Drawers
- 2 Cord Management Cutouts

### WEIGHT

236 lbs

This item is handcrafted and may show slight variation in size from one piece to another.

# FINISH



Matte Gold