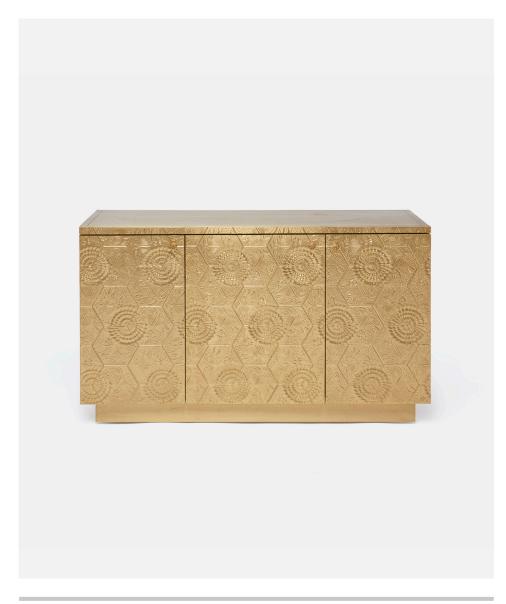

# **CORNELIUS**

This Matte Gold buffet is a stunning showstopper. The detailed recessed pattern of the Cornelius is inspired by Barcelona's Gaudi-designed street tiles, or panots. These Catalan tiles make strolling along the city's Passeig de Gràcia an artful experience; as a design element on this buffet they make any environment feel inspired. Media cutouts add to the piece's functionality, making it a lively addition to a bedroom, living room, or media room.

# FINISH

Matte Gold