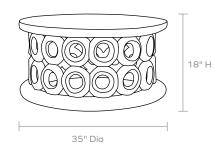

## DIMENSIONS

A. 35"Dia x 18"H B. 44"Dia x 18"H

### WEIGHT

A. 130 lbs

B. 297 lbs

This item is handcrafted and may show slight variation in size from one piece to another.

\*Minor cracks and imperfections are to be expected.