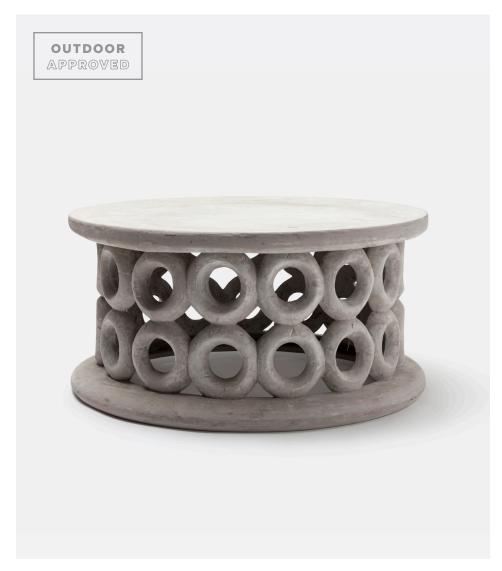

# DAGEN COFFEE TABLE

Donut-shaped loops make up the eye-catchingly graphic structure of our circular Dagen. Made entirely of Reconstituted Stone, this hefty coffee table brings some old Hollywood-style to an outdoor deck or garden patio. Reconstituted Stone material naturally distresses. Minor cracks and imperfections are to be expected.

### MATERIAL

Reconstituted Stone\*

#### **FINISHES**

Light Gray