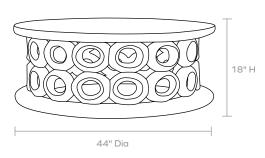

## DIMENSIONS

A. 35"Dia x 18"H B. 44"Dia x 18"H

### WEIGHT

A. 130 lbs

B. 297 lbs

This item is handcrafted and may show slight variation in size from one piece to another.

\*Minor cracks and imperfections are to be expected.