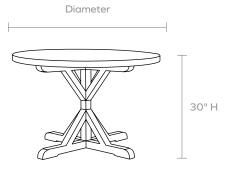

#### **DIMENSIONS**

Overall Height: 30"

A. 48"Dia x 30"H

B. 54"Dia x 30"H

C. 60"Dia x 30"H

D. 72"Dia x 30"H