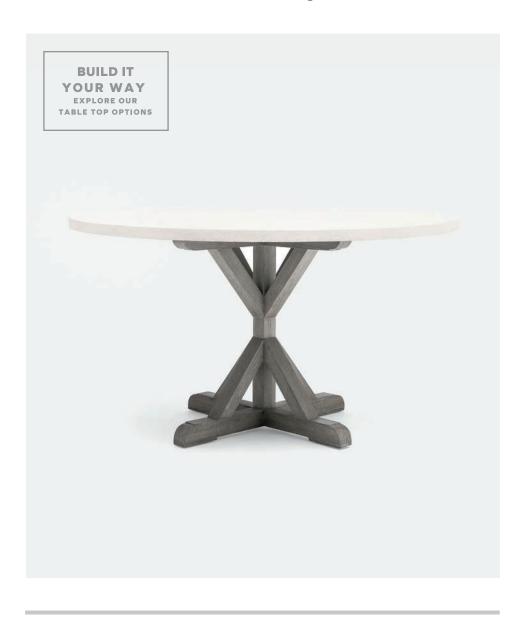

# DANE ROUND DINING TABLE

Rustic sensibilities get a touch of sophistication with this rough-hewn wood dining table base. The Dane's farmhouse feel is kept beautifully understated and casual, with gray, white or texutred silver cerused oak, which lets the grain sing.

#### MATERIAL

Oak

#### **DIMENSIONS**

Overall Height: 30"

A. 48"Dia x 30"H

B. 54"Dia x 30"H

C. 60"Dia x 30"H

D. 72"Dia x 30"H