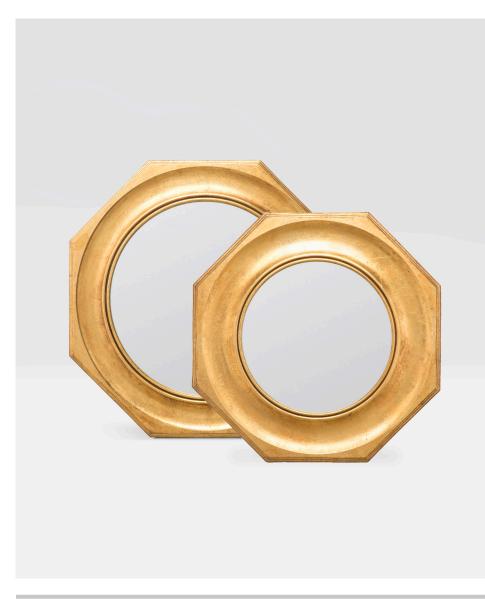

# **DARBY**

A multi-layered leafing process creates the depth of our Darby finish. Several coats of varying colors are aged out to create an authentically-worn look. The mirror's play on shape, featuring a stepped circle frame within an outer hexagon, gives this piece a lot of life.

### **FINISH**

Antiqued Gold Leaf