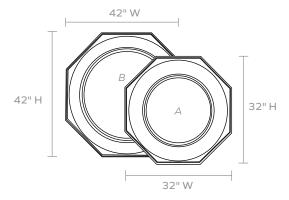

### **DIMENSIONS**

A. 32"W x 32"H B. 42"W x 42"H

Depth: 1"

### **REFLECTION AREA**

A. 17"DB. 29"D