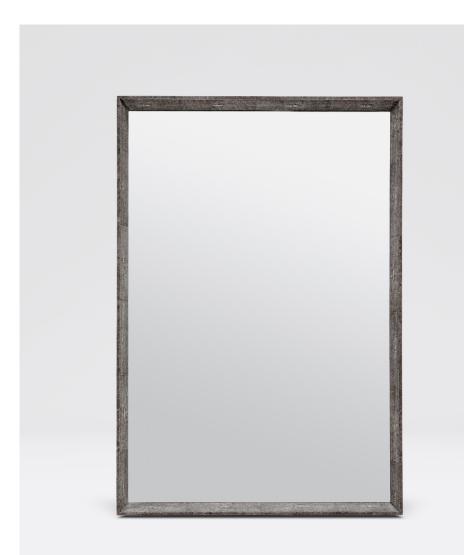

# DAVID

The David is clean and classic! A narrow border of our highly detailed faux shagreen surrounds a rectangular mirror. The perfect piece when you want subtle textures to lead.

### MATERIAL

Realistic Faux Shagreen

#### DIMENSIONS

A. 26"W x 38"H B. 30"W x 40"H Depth: 3"

#### **REFLECTION AREA**

A. 25"W x 37"HB. 29"W x 39"H

TYPE OF HARDWARE

Our mirrors are designed to be hung by a professional, usually by wire. Actual hanging specifics vary on a case by case basis and depend on several variables, including the mirror weight and wall type. Incorrect hanging can result in damage to the mirror or the wall. Made Goods is not responsible for damage due to incorrect hanging of our pieces.