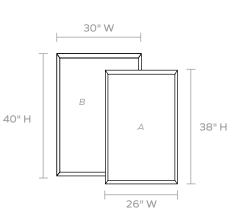

#### DIMENSIONS

A. 26"W x 38"H B. 30"W x 40"H Depth: 3"

#### **REFLECTION AREA**

A. 25"W x 37"HB. 29"W x 39"H

TYPE OF HARDWARE

Our mirrors are designed to be hung by a professional, usually by wire. Actual hanging specifics vary on a case by case basis and depend on several variables, including the mirror weight and wall type. Incorrect hanging can result in damage to the mirror or the wall. Made Goods is not responsible for damage due to incorrect hanging of our pieces.