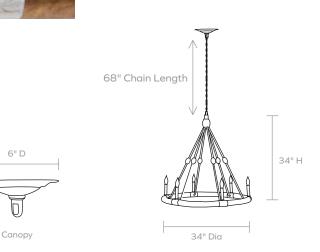

#### **DIMENSIONS** 34"Dia x 34"H

CANOPY DIMENSIONS (Canopy finish matches chandelier) 6"Dia x 1"H

NUMBER OF BULBS

**BULB TYPE** Type B - E12, Incandescent, 40 Watt max.

UL/CUL CERTIFIED Yes /Yes

**CORD COLOR** Clear

**CORD LENGTH** 156"

MAXIMUM CHAIN LENGTH (Additional chain available upon request) 68"

SEMI-FLUSH MOUNT OVERALL HEIGHT

WEIGHT

43 lbs

DAMP LOCATION APPROVED

No

1" H