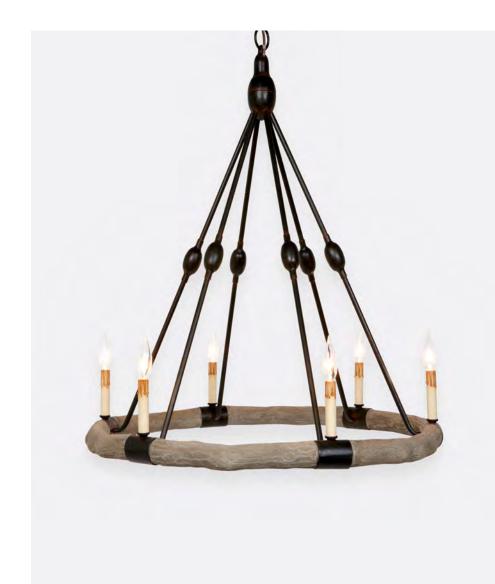

## DEAN

A faux bois circle is the support for six chandelier lights anchored to a natural iron base. Iron also creates a decorative support. A classic chandelier!

### MATERIAL

Faux Bois

#### **DIMENSIONS** 34"Dia x 34"H

CANOPY DIMENSIONS (Canopy finish matches chandelier) 6"Dia x 1"H

NUMBER OF BULBS

**BULB TYPE** Type B - E12, Incandescent, 40 Watt max.

UL/CUL CERTIFIED Yes /Yes

**CORD COLOR** Clear