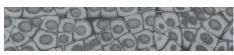

# **DELLA BOX SET**

Strong and delicate at the same time, real eggshell is a traditional handicraft material from Asia. Set in gray lacquer and dotted with silver paint for a feathery look, this centuries-old application technique creates intricate layers. Dimensions: 9"L x 7"W x 4"H, 12"L x 10"W x 5"H. Now available in a new finish!

# **FINISHES**

Silver

Silver/White

White