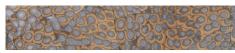

# **DELLA BOX SET**

Strong and delicate at the same time, real eggshell is a traditional handicraft material from Asia. Set in gray lacquer and dotted with silver paint for a feathery look, this centuries-old application technique creates intricate layers. Dimensions: 9"L x 7"W x 4"H, 12"L x 10"W x 5"H. Now available in a new finish!

# **FINISHES**

Silver

Silver/White

White