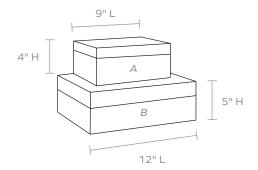

# **DELLA BOX SET**

Strong and delicate at the same time, real eggshell is a traditional handicraft material from Asia. Set in gray lacquer and dotted with silver paint for a feathery look, this centuries-old application technique creates intricate layers. Dimensions: 9"L x 7"W x 4"H, 12"L x 10"W x 5"H. Now available in a new finish!

#### **DIMENSIONS**

A. 9"L x 7"W x 4"H

B. 12.5"L x 10"W x 4.5"H