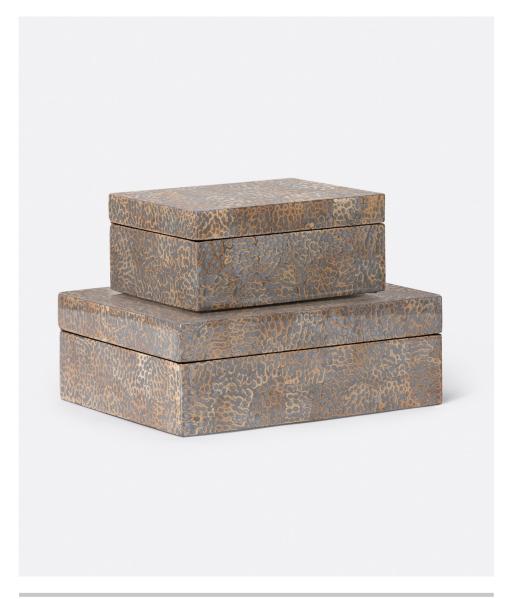

# **DELLA BOX SET**

Strong and delicate at the same time, real eggshell is a traditional handicraft material from Asia. Set in gray lacquer and dotted with silver paint for a feathery look, this centuries-old application technique creates intricate layers. Dimensions: 9"L x 7"W x 4"H, 12"L x 10"W x 5"H. Now available in a new finish!

#### **DIMENSIONS**

A. 9"L x 7"W x 4"H

B. 12.5"L x 10"W x 4.5"H

# SOLD AS

Set of 2