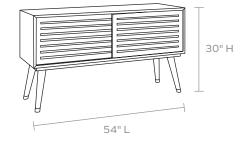

of materials, a faux raffia finish paired with front-facing bleached oak. Slatted gliding doors give a nod to mid-century design while the buffet's textured material makes it organic and contemporary. Adjustable shelves and cord management cutouts are perfect for stowing media equipment.

## MATERIAL

Faux Raffia

#### DIMENSIONS

A. 54"L x 18"W x 30"H
B. 72"L x 18"W x 30"H
Shelf Height: 15"

#### INTERIOR

- A. 2 Adjustable Shelves at 3 different levels
   4 compartments
  - 2 cord management cutouts
- B. 3 adjustable shelf at 3 different levels
   6 compartments
   3 cord management cutouts

### CLOSING MECHANISM

- A. 2 Sliding Doors
- B. 3 Sliding Doors

#### WEIGHT

- A. 103 lbs
- *B.* 107lbs

This item is handcrafted and may show slight variation in size from one piece to another.