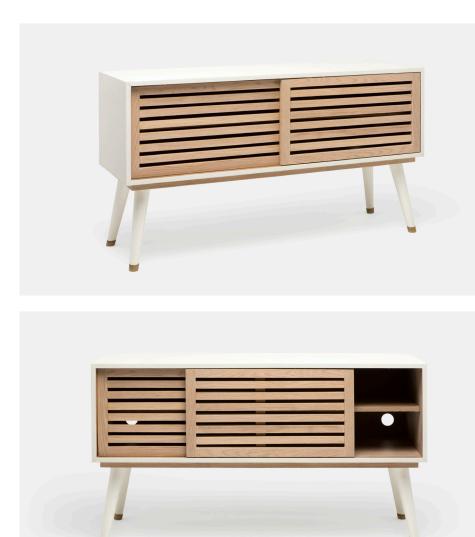

## DELVIN

Our Delvin offers a fantastic mix of materials, a faux raffia finish paired with front-facing bleached oak. Slatted gliding doors give a nod to mid-century design while the buffet's textured material makes it organic and contemporary. Adjustable shelves and cord management cutouts are perfect for stowing media equipment.

#### INTERIOR

- A. 2 Adjustable Shelves at 3 different levels
   4 compartments
  - 2 cord management cutouts
- B. 3 adjustable shelf at 3 different levels
   6 compartments
   3 cord management cutouts

### CLOSING MECHANISM

- A. 2 Sliding Doors
- B. 3 Sliding Doors