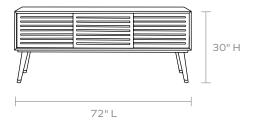

f materials, a faux raffia finish paired with front-facing bleached oak. Slatted gliding doors give a nod to mid-century design while the buffet's textured material makes it organic and contemporary. Adjustable shelves and cord management cutouts are perfect for stowing media equipment.

## MATERIAL

Faux Raffia

#### DIMENSIONS

A. 54"L x 18"W x 30"H
B. 72"L x 18"W x 30"H
Shelf Height: 15"

#### INTERIOR

- A. 2 Adjustable Shelves at 3 different levels
   4 compartments
  - 2 cord management cutouts
- B. 3 adjustable shelf at 3 different levels
   6 compartments
   3 cord management cutouts

### CLOSING MECHANISM

- A. 2 Sliding Doors
- B. 3 Sliding Doors

#### WEIGHT

- A. 103 lbs
- *B.* 107lbs

This item is handcrafted and may show slight variation in size from one piece to another.