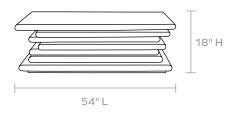

# DORSEY COFFEE TABLE

The Dorsey's stacked layers evoke the beauty and formation of timeless geological grandeur—the Grand Canyon in coffee table form. Brushed Reconstituted Stone gives the piece texture and variation, elevating its '70s-inspired design with an industrial feel. The heavy, statement-making table gets its organic shape from rounded edges.

#### MATERIAL

Reconstituted Stone\*

#### **DIMENSIONS**

54"L x 30"W x 18"H

#### WEIGHT

345 lbs

### **HARDWARE**

None: Gravity keeps top in place

This item is handcrafted and may show slight variation in size from one piece to another.

\*Minor cracks and imperfections are to be expected.

## FINISH



Light Gray