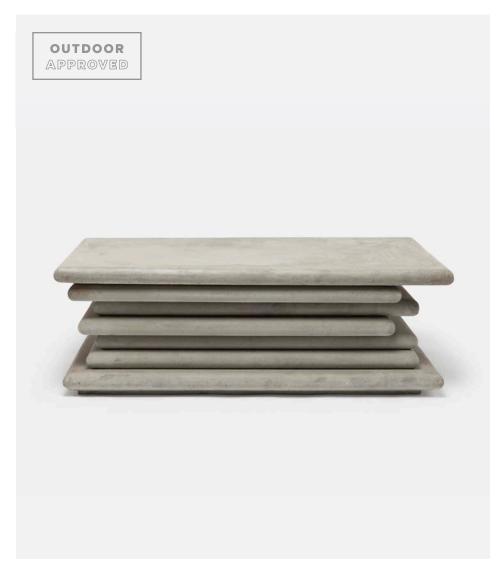

# DORSEY COFFEE TABLE

The Dorsey's stacked layers evoke the beauty and formation of timeless geological grandeur—the Grand Canyon in coffee table form. Brushed Reconstituted Stone gives the piece texture and variation, elevating its '70s-inspired design with an industrial feel. The heavy, statement-making table gets its organic shape from rounded edges.

#### MATERIAL

Reconstituted Stone\*

### **HARDWARE**

None: Gravity keeps top in place

This item is handcrafted and may show slight variation in size from one piece to another.

\*Minor cracks and imperfections are to be expected.