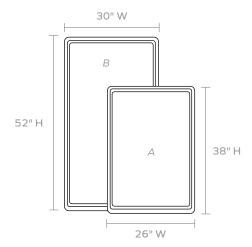

#### **DIMENSIONS**

A. 26"W x 38"H B. 30"W x 52"H Depth: 2"

#### **REFLECTION AREA**

A. 24"W x 36"HB. 28"W x 50"H