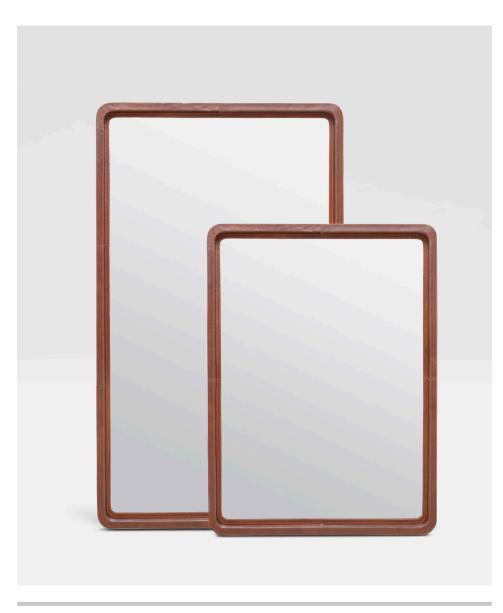

# **DUNCAN**

The oversize Duncan is simple yet refined, an urban touch to a masculine environment. Full-grain tobacco leather with contrast stitching provides a tailored finish to this room-opening piece. Variation including stretch marks and color differences are to be expected.

#### **MATERIAL**

Full-Grain Leather\*

#### **DIMENSIONS**

A. 26"W x 38"H B. 30"W x 52"H Depth: 2"

#### **REFLECTION AREA**

A. 24"W x 36"HB. 28"W x 50"H