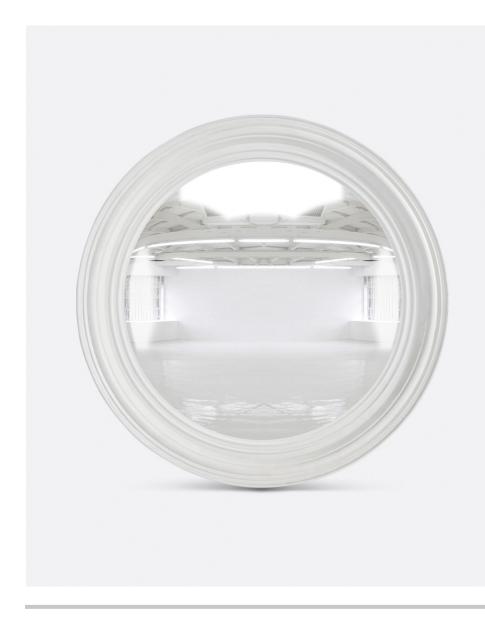

## EASTON

Now available in White. Textured simplicity rules the Easton with its hint of masculinity. A convex mirror is surrounded by a stratified profile. Effortless and exceptional. The aged gray version of the Easton is topped with metal.

MATERIAL Wood

10000

DIMENSIONS

27"D Depth: 3"

REFLECTION AREA

TYPE OF HARDWARE D Ring

Our mirrors are designed to be hung by a professional, usually by wire. Actual hanging specifics vary on a case by case basis and depend on several variables, including the mirror weight and wall type. Incorrect hanging can result in damage to the mirror or the wall. Made Goods is not responsible for damage due to incorrect hanging of our pieces.

**WEIGHT** 26lbs

MIRROR TYPE Convex