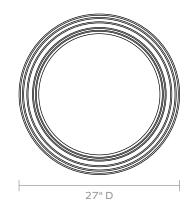

MATERIAL Wood

10000

DIMENSIONS

27"D Depth: 3"

REFLECTION AREA

TYPE OF HARDWARE D Ring

Our mirrors are designed to be hung by a professional, usually by wire. Actual hanging specifics vary on a case by case basis and depend on several variables, including the mirror weight and wall type. Incorrect hanging can result in damage to the mirror or the wall. Made Goods is not responsible for damage due to incorrect hanging of our pieces.