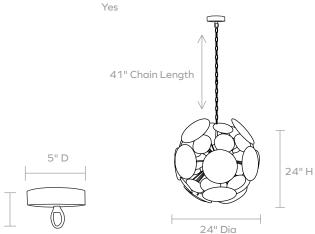

MATERIALS Shell/Metal

**DIMENSIONS** 24"Dia

CANOPY DIMENSIONS

(Canopy finish matches chandelier)  $5"\text{Dia} \times 1"\text{H}$ 

NUMBER OF BULBS

**BULB TYPE** Type B Incandescent - E12, 40 Watt max.

UL/CUL CERTIFIED Yes /Yes

**CORD COLOR** Clear

**CORD LENGTH** 107"

MAXIMUM CHAIN LENGTH (Additional chain available upon request) Max. Chain Height: 41"

SEMI-FLUSH MOUNT OVERALL HEIGHT 26"

WEIGHT

38 lbs

DAMP LOCATION APPROVED

1" H