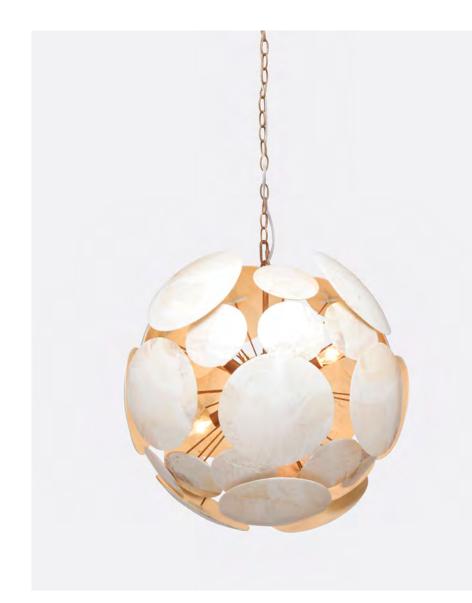

## ELBA

The Elba is Made Goods' vintage-inspired take on a sputnik chandelier. Large discs of luminous kabibe shell replace the style's typical spheres, and varying dimensions and diameters create a dynamically abstract feel. Offering lighting that's more atmospheric than functional, this chandelier sets a modern mood for dining rooms, foyers, and more.

MATERIALS Shell/Metal

**DIMENSIONS** 24"Dia

CANOPY DIMENSIONS

(Canopy finish matches chandelier)  $5"\text{Dia} \times 1"\text{H}$ 

NUMBER OF BULBS

**BULB TYPE** Type B Incandescent - E12, 40 Watt max.

UL/CUL CERTIFIED Yes /Yes