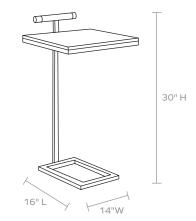

#### DIMENSIONS

16"L x 14"W x 30"H Clearance: 25.25"

FREE FLOATING

Yes

### DIMENSIONS

16"L x 14"W x 30"H Clearance: 25.25"

FREE FLOATING

Yes

WEIGHT 22 lbs

\*\*This item is handcrafted and may show slight variation in size from one piece to another.