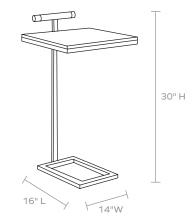

#### DIMENSIONS

16"L x 14"W x 30"H Clearance: 25.25"

FREE FLOATING

Yes

### DIMENSIONS

16"L x 14"W x 30"H Clearance: 25.25"

FREE FLOATING

Yes

WEIGHT 22 lbs

\*\*This item is handcrafted and may show slight variation in size from one piece to another.