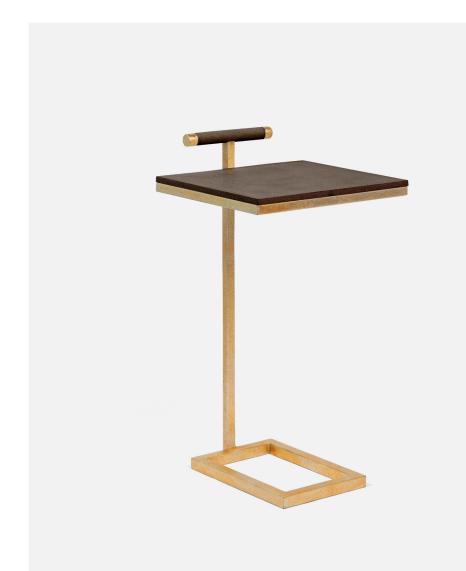

## ELLERY LAPTOP TABLE

Our extremely portable Ellery is the perfect table for simple couch-side convenience. A minimal metal base is topped with a faux shagreen panel and handle; use it for drinks, to hold a laptop while working, or to keep anything you need within arm's reach.