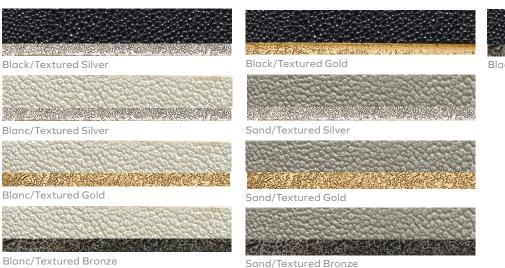

# **MADE GOODS**



## ELLERY LAPTOP TABLE

Our extremely portable Ellery is the perfect table for simple couch-side convenience. A minimal metal base is topped with a faux shagreen panel and handle; use it for drinks, to hold a laptop while working, or to keep anything you need within arm's reach.

### MATERIALS

Realistic Faux Shagreen/Steel

#### DIMENSIONS

16"L x 14"W x 30"H Clearance: 25.25"

FREE FLOATING

Yes

### WEIGHT 22 lbs

\*\*This item is handcrafted and may show slight variation in size from one piece to another.

### FINISHES





Black/Textured Bronze



# **MADE GOODS**



## ELLERY LAPTOP TABLE

Our extremely portable Ellery is the perfect table for simple couch-side convenience. A minimal metal base is topped with a faux shagreen panel and handle; use it for drinks, to hold a laptop while working, or to keep anything you need within arm's reach.

### MATERIALS

Realistic Faux Shagreen/Steel

### DIMENSIONS

16"L x 14"W x 30"H Clearance: 25.25"

FREE FLOATING

Yes

WEIGHT 22 lbs

\*\*This item is handcrafted and may show slight variation in size from one piece to another.

### FINISHES





Navy/Textured Bronze