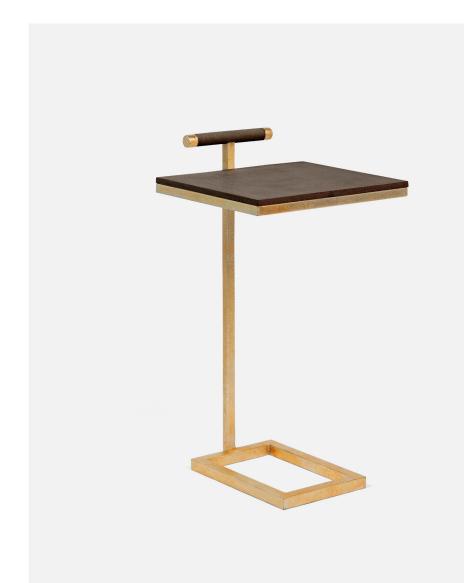

## ELLERY LAPTOP TABLE

Our extremely portable Ellery is the perfect table for simple couch-side convenience. A minimal metal base is topped with a faux shagreen panel and handle; use it for drinks, to hold a laptop while working, or to keep anything you need within arm's reach.

### MATERIALS

Realistic Faux Shagreen/Steel

#### DIMENSIONS

16"L x 14"W x 30"H Clearance: 25.25"

FREE FLOATING

Yes