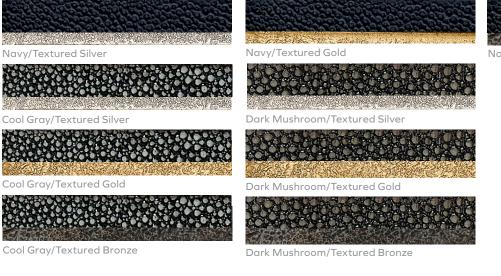

c Faux Shagreen/Steel

#### DIMENSIONS

16"L x 14"W x 30"H Clearance: 25.25"

FREE FLOATING

Yes

### WEIGHT 22 lbs

\*\*This item is handcrafted and may show slight variation in size from one piece to another.

### FINISHES





Black/Textured Bronze



# **MADE GOODS**



## ELLERY LAPTOP TABLE

Our extremely portable Ellery is the perfect table for simple couch-side convenience. A minimal metal base is topped with a faux shagreen panel and handle; use it for drinks, to hold a laptop while working, or to keep anything you need within arm's reach.

### MATERIALS

Realistic Faux Shagreen/Steel

### DIMENSIONS

16"L x 14"W x 30"H Clearance: 25.25"

FREE FLOATING

Yes

WEIGHT 22 lbs

\*\*This item is handcrafted and may show slight variation in size from one piece to another.

### FINISHES





Navy/Textured Bronze