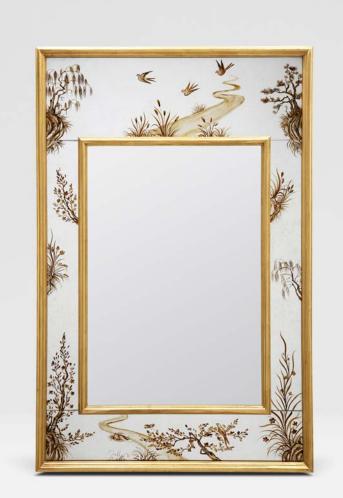

# ELOISE

A Chinoiserie-style, reverse-painted mirror border is finished with a simple gold frame. The inner mirror is églomisé and also bordered with a simple gold frame.

### MATERIAL

Églomisè Mirror

#### **DIMENSIONS** 26"W x 40"H

Depth: 2"

## **REFLECTION AREA**

17"W x 25"H

TYPE OF HARDWARE D Ring

Our mirrors are designed to be hung by a professional, usually by wire. Actual hanging specifics vary on a case by case basis and depend on several variables, including the mirror weight and wall type. Incorrect hanging can result in damage to the mirror or the wall. Made Goods is not responsible for damage due to incorrect hanging of our pieces.