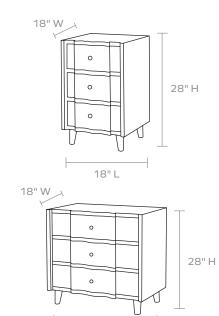

## DIMENSIONS

A. 18"L x 18"W x 28"H B. 30"L x 18"W x 28"H

NUMBER OF DRAWERS

FREE FLOATING Yes

WEIGHT

A. 68 lbs B. 86 lbs