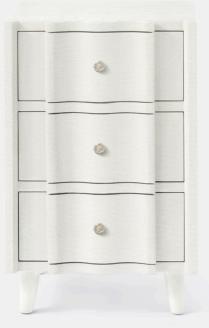

## ESSERY NIGHTSTAND

Our new Essery collection can introduce lyrical curves and be the pretty transitional piece in an otherwise streamlined spaces. Impossible to achieve due to the material constraints in natural raffia, we have continued to improve upon our proprietary processes to make the Essery possible. Neutrally hued faux raffia is tactile yet equally restrained. Drawers are lined with wood.

MATERIAL

Faux Raffial

## FINISHES

French Gray

Pristine

Seal

30" L