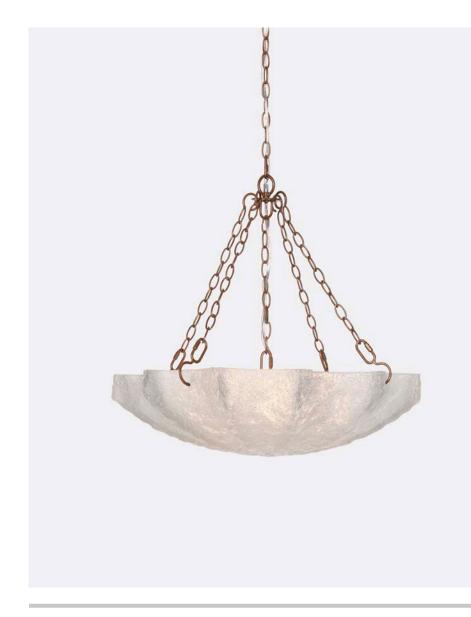

## EVELYN

The textured translucent glow of our Evelyn casts a soft, atmospheric light. Made of resin, this lively pendant chandelier evokes the movement of the sea, with a shape inspired by the beings that inhabit it.

MATERIALS Clear Resin/Metal

**DIMENSIONS** 28"Dia x 26.5"H

CANOPY DIMENSIONS (Canopy finish matches chandelier) 5"Dia x 1"H

NUMBER OF BULBS

5

**BULB TYPE** Type B - E12, Incandescent, 40 Watt max.

UL/CUL CERTIFIED Yes /Yes