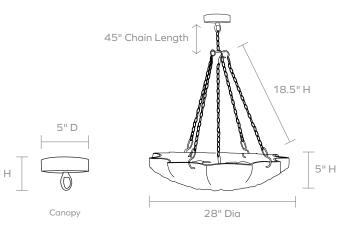

MATERIALS Clear Resin/Metal

**DIMENSIONS** 28"Dia x 26.5"H

CANOPY DIMENSIONS (Canopy finish matches chandelier) 5"Dia x 1"H

NUMBER OF BULBS

5

**BULB TYPE** Type B - E12, Incandescent, 40 Watt max.

UL/CUL CERTIFIED Yes /Yes

**CORD COLOR** Clear

**CORD LENGTH** 107"

MAXIMUM CHAIN LENGTH (Additional chain available upon request) 45"

MIN. OVERALL HEIGHT WITH CHAIN (Shortest Chain Length) 18.5"

**WEIGHT** 27 lbs

DAMP LOCATION APPROVED