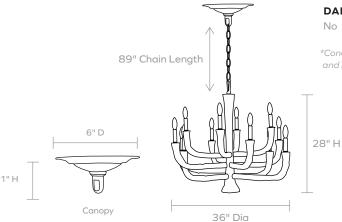

#### MATERIAL

Concrete

DIMENSIONS 36"Dia x 28"H

#### CANOPY DIMENSIONS

(Canopy finish matches chandelier) 6''Dia x 1''H

NUMBER OF BULBS 12

**BULB TYPE** 

Type B - E12, Incandescent, 40 Watt max.

**UL/CUL CERTIFIED** 

Yes /Yes

CORD COLOR Clear

#### MAXIMUM CHAIN LENGTH

(Additional chain available upon request) 89"

SEMI-FLUSH MOUNT OVERALL HEIGHT 30″