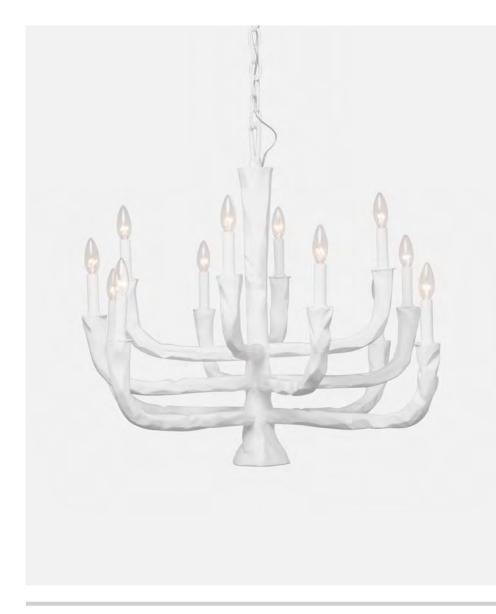

# **FAWN**

Strikingly modern or incredibly organic? The unique design of our white gesso Fawn can go either way. A chiseled finish inspired by '60s metalwork creates a strong, angular aesthetic; the branch-like arms of the candelabra-shaped fixture evoke a natural vibe. This stark-but-soft chandelier gives off wonderful light in every environment. Concrete material naturally distresses. Minor cracks and imperfections are to be expected.

#### MATERIAL

Concrete

DIMENSIONS 36"Dia x 28"H

#### CANOPY DIMENSIONS

(Canopy finish matches chandelier) 6''Dia x 1''H

NUMBER OF BULBS 12

**BULB TYPE** 

Type B - E12, Incandescent, 40 Watt max.

**UL/CUL CERTIFIED** 

Yes /Yes

CORD COLOR Clear