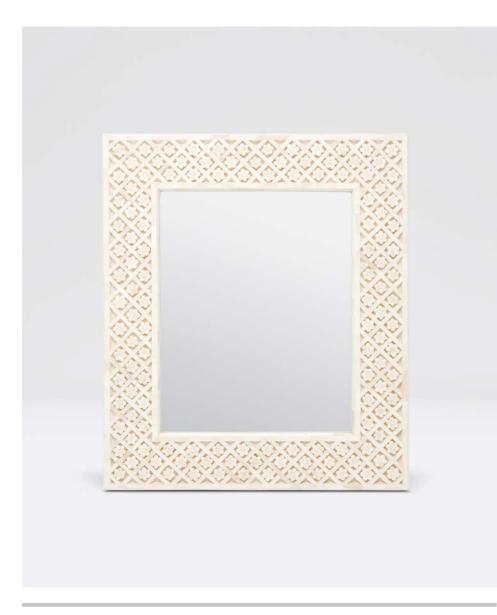

# **FLEUR**

Delicate handwork and carving have created a mirror reminiscent of an antique. Camel bone is hand carved into over 100 small flowers and set in a carved bone latticework. A truly special mirror.

# MATERIAL

Bone

#### **DIMENSIONS**

34"W x 40"H Outer Profile: 2"

#### **REFLECTION AREA**

22"W x 28"H