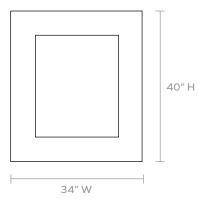

#### **DIMENSIONS**

34"W x 40"H Outer Profile: 2"

#### **REFLECTION AREA**

22"W x 28"H