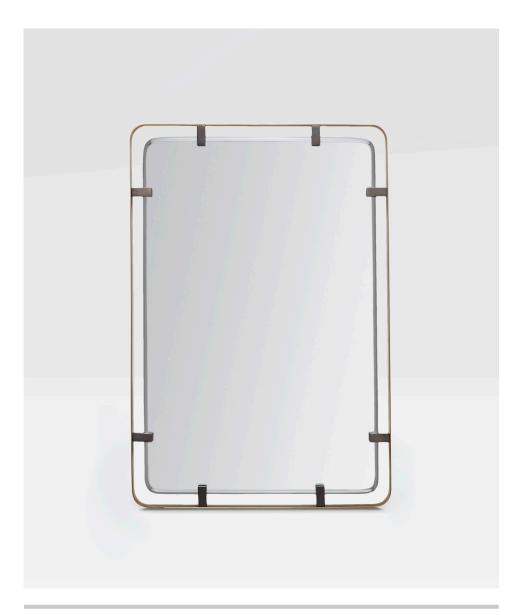

# **FREMONT**

Minimal and modern, our Fremont features unique steel hardware and is perfect for the client who wants simplicity with a twist. The corners of this rectangular mirror are rounded, softening its aesthetic, while two tabs that adorn each side, are bold details that give it true style.