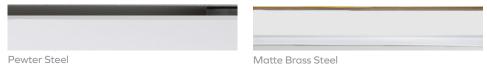

erfect for the client who wants simplicity with a twist. The corners of this rectangular mirror are rounded, softening its aesthetic, while two tabs that adorn each side, are bold details that give it true style.

### MATERIAL

Metal

### **DIMENSIONS**

26"W x 38"H Depth: 2"

### **REFLECTION AREA**

24"W x 36"H

## **TYPE OF HARDWARE**

Metal Cleats

Our mirrors are designed to be hung by a professional, usually by wire. Actual hanging specifics vary on a case by case basis and depend on several variables, including the mirror weight and wall type. Incorrect hanging can result in damage to the mirror or the wall. Made Goods is not responsible for damage due to incorrect hanging of our pieces.

## HANGING ORIENTATION

Portrait

## WEIGHT

45 lbs

## MIRROR TYPE

Normal

### **FINISHES**