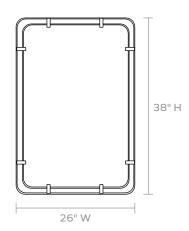

fect for the client who wants simplicity with a twist. The corners of this rectangular mirror are rounded, softening its aesthetic, while two tabs that adorn each side, are bold details that give it true style.

### MATERIAL

Metal

### **DIMENSIONS**

26"W x 38"H Depth: 2"

### **REFLECTION AREA**

24"W x 36"H

## **TYPE OF HARDWARE**

Metal Cleats

Our mirrors are designed to be hung by a professional, usually by wire. Actual hanging specifics vary on a case by case basis and depend on several variables, including the mirror weight and wall type. Incorrect hanging can result in damage to the mirror or the wall. Made Goods is not responsible for damage due to incorrect hanging of our pieces.

## HANGING ORIENTATION

Portrait

## WEIGHT

45 lbs

## MIRROR TYPE

Normal

### **FINISHES**