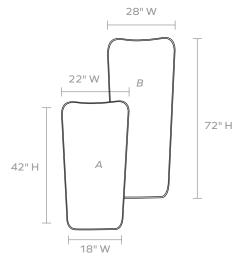

#### DIMENSIONS

A. 22"W x 42"HB. 28"W x 72"HDepth: 2"

#### **REFLECTION AREA**

A. 21.5" *B.* 

TYPE OF HARDWARE D Ring

Our mirrors are designed to be hung by a professional, usually by wire. Actual hanging specifics vary on a case by case basis and depend on several variables, including the mirror weight and wall type. Incorrect hanging can result in damage to the mirror or the wall. Made Goods is not responsible for damage due to incorrect hanging of our pieces.