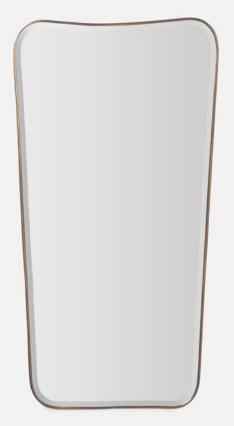

# (h) MADE GOODS

## GAGE

Modernized curves with the distinguished look of antiqued brass.

**MATERIAL** Metal

### FINISH

Antiqued Brass