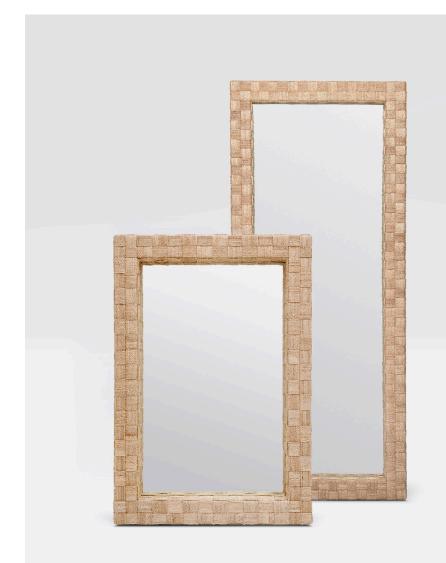

## GENE

An oversized basket weave pattern is formed into a structured, rectangular mirror. The generous proportions and depth allow the natural abaca fiber and handiwork to shine through.

### MATERIAL

Lattice Abaca

#### DIMENSIONS

- A. 26"W x 38"H Depth: 3"
- *B.* 30"W x 72"H Depth: 4"