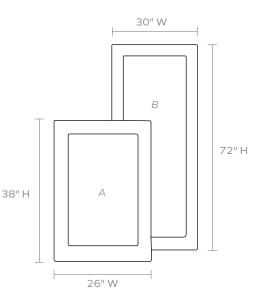

s formed into a structured, rectangular mirror. The generous proportions and depth allow the natural abaca fiber and handiwork to shine through.

### MATERIAL

Lattice Abaca

#### DIMENSIONS

- A. 26"W x 38"H Depth: 3"
- *B.* 30"W x 72"H Depth: 4"

#### **REFLECTION AREA**

- A. 20"W x 32"H
- *B.* 23 "W x 65"H

**TYPE OF HARDWARE** D Ring

Our mirrors are designed to be hung by a professional, usually by wire. Actual hanging specifics vary on a case by case basis and depend on several variables, including the mirror weight and wall type. Incorrect hanging can result in damage to the mirror or the wall. Made Goods is not responsible for damage due to incorrect hanging of our pieces.

#### HANGING ORIENTATION

Portrait/Landscape

#### WEIGHT

A. 45 lbs *B.* 70 lbs

**MIRROR TYPE** 

Normal