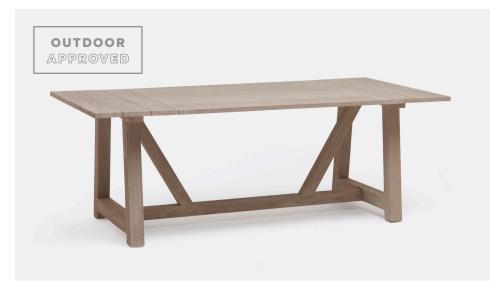

# GODAL

This plank-style piece boasts a simplified farm table base—a classic shape perfect for an outdoor focal point. Made from teak, the Godal's rustic feel is tempered by its limed finish, which draws out the wood's gray hues, as well as its highs and lows. This piece is wider than a standard table made for gathering large groups of friends and family for abundant meals both formal and casual.

#### MATERIAL

Teak