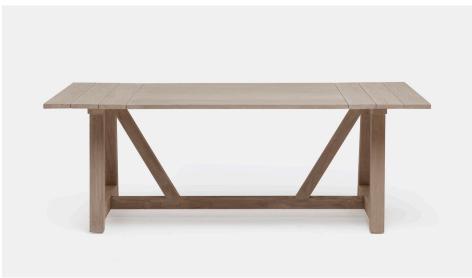

# GODAL

This plank-style piece boasts a simplified farm table base—a classic shape perfect for an outdoor focal point. Made from teak, the Godal's rustic feel is tempered by its limed finish, which draws out the wood's gray hues, as well as its highs and lows. This piece is wider than a standard table made for gathering large groups of friends and family for abundant meals both formal and casual.

#### MATERIAL

Teak