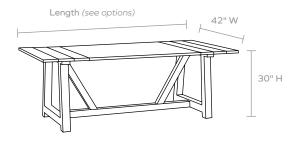

#### **DIMENSIONS**

- A. 72"L x 42"W x 30"H
- B. 84"L x 42"W x 30"H
- C. 96"L x 42"W x 30"H
- D. 118"L x 42"W x 30"H

#### LEG CLEARANCE

29"

#### LEG DISTANCE

- A. Front 48.25"
  - Side 25.25"
- B. Front 60.25"
  - Side 25.25"
- C. Front 72.25" Side - 25.25"
- D. Front 94.25"
- Side 25.25"