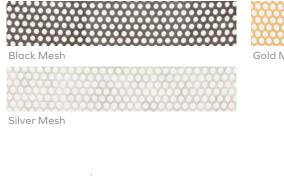

#### UPHOLSTERY INFORMATION

Types of Fabric: Can be upholstered with our outdoor fabric options or COM/COL.

### FINISHES

FABRIC WIDTH

54"

Gold Mesh