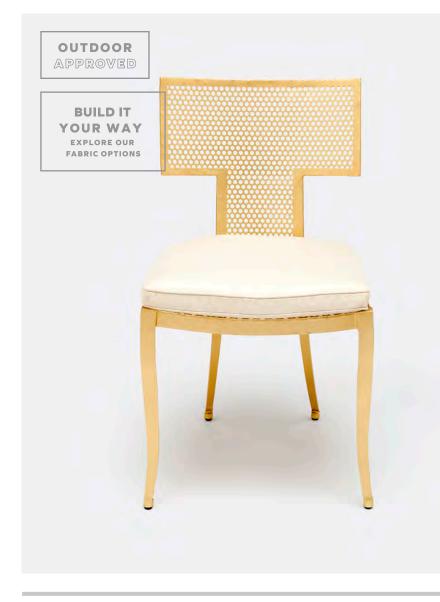

# HADLEY CHAIR

With the kismet-shaped Hadley, we've added a versatile option to our outdoor seating offering. Straight lines, a mesh back and seat, and curved legs combine to create a modern metal chair powder coated for protection against the elements. You can use the Hadley both indoors and out. In-stock upholstered pieces have a 2-3 week lead time.

# MATERIAL

Metal

# DIMENSIONS

19"W x 18"D x 34"H Seat Depth: 17" Seat Height: 18" Seat Height (without cushion): 16" Cushion height may vary from 1/2 to 1 inch.