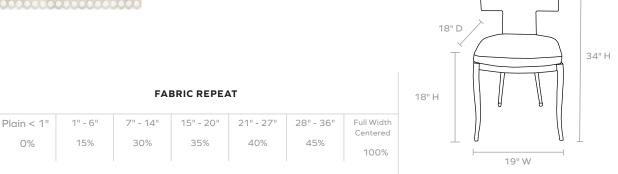

# DIMENSIONS

19"W x 18"D x 34"H Seat Depth: 17" Seat Height: 18" Seat Height (without cushion): 16" Cushion height may vary from 1/2 to 1 inch.

## COM YARDAGE REQUIREMENT

Solid: Requires 2 Yards Pattern: Yardage amount may vary depending on pattern orientation and pattern repeat. Please call for quote.

### FINISHES

FABRIC WIDTH

54"

Gold Mesh