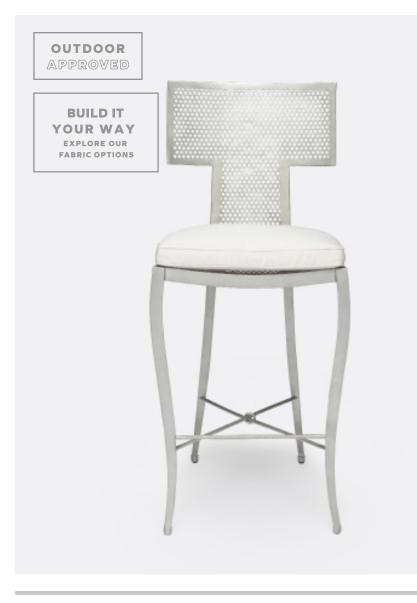

# HADLEY **COUNTER STOOL**

With the kismet-shaped Hadley, we've added a versatile option to our outdoor seating offering. Straight lines, a mesh back and seat, and curved legs combine to create a modern metal chair powder coated for protection against the elements. You can use the Hadley both indoors and out. Cushion can be upholstered with one of our luxe upholstery fabrics.

## MATERIAL

Metal