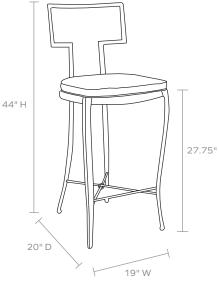

#### DIMENSIONS

19"W x 20"D x 44"H Seat Height without cushion (Edge): 27.75" Seat Height without cushion (Middle): 26.25" Seat Depth: 17" Footrest Height: 10" Cushion height may vary from 1/2 to 1 inch