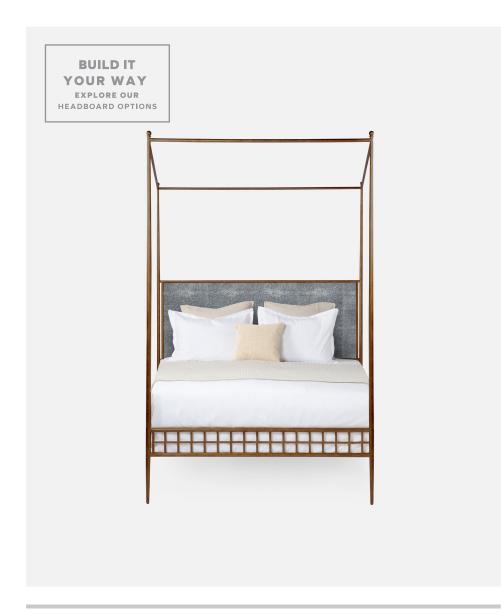

# **HAMILTON**

Up close, the textured iron of our Hamilton bed, hand-etched with a delicate grid pattern, makes an impact; stand at a distance to admire how its warm metallic profile transforms a bedroom into a regal setting. Customize with interchangeable headboards in unique materials and limitless upholstery options! All upholstered headboards are made with button-tufting.