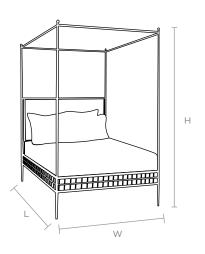

#### **DIMENSIONS**

Queen:  $82"L \times 62"W \times 90"H$ King:  $82"L \times 78"W \times 90"H$ Cal King:  $86"L \times 74"W \times 90"H$ Headboard Height: 55"

Height from Bottom of Headboard to Floor: 26"  $\,$ 

Height from Slats to Floor: 11" Height from Slats to Top of Rail: 6"